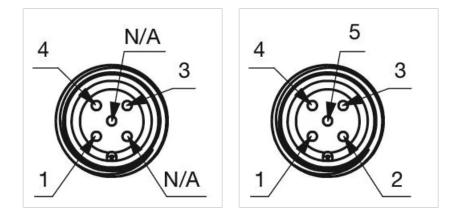

--------------------------------------------------------------------------------------------------------------------------------|--|
| Housing colour:    | Black                                                                                                                                                                                  |  |
| Housing material:  | Plastic                                                                                                                                                                                |  |
| Wiring diagrams:   | 5-pole 3-pole                                                                                                                                                                          |  |







## **Component layouts:**





# Mounting cut-outs:



# Dimension drawings: