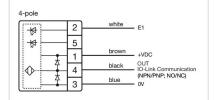

### OTHER

| Short Description: | Capacitive sensor switch with IO-Link Hygiene, Ø 22.5 mm, Ø 30 mm, Flush,<br>Illuminated, Plastic, transparent, Round, Stainless steel 316L, Connector M12,<br>IP69K, IK08, STOP (C11) |  |
|--------------------|----------------------------------------------------------------------------------------------------------------------------------------------------------------------------------------|--|
| Housing colour:    | Black                                                                                                                                                                                  |  |
| Housing material:  | Plastic                                                                                                                                                                                |  |
| Wiring diagrams:   | 5-pole 3-pole                                                                                                                                                                          |  |