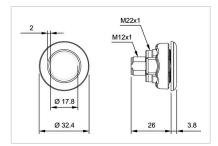

# FRONT

| Front dimension:      | Ø 30 mm              |
|-----------------------|----------------------|
| Front form:           | Round                |
| Front bezel material: | Stainless steel 316L |

#### MOUNTING

| Design:           | Flush          |
|-------------------|----------------|
| Mounting cut-out: | Ø 22.5 mm      |
| Mounting type:    | Panel mounting |

# Terminal:

Connector M12

| Switching system: | Capacitive                   |
|-------------------|------------------------------|
| Operating force:  | No actuating force necessary |
| Weight:           | 0.001 kg                     |

# Dimension drawings: