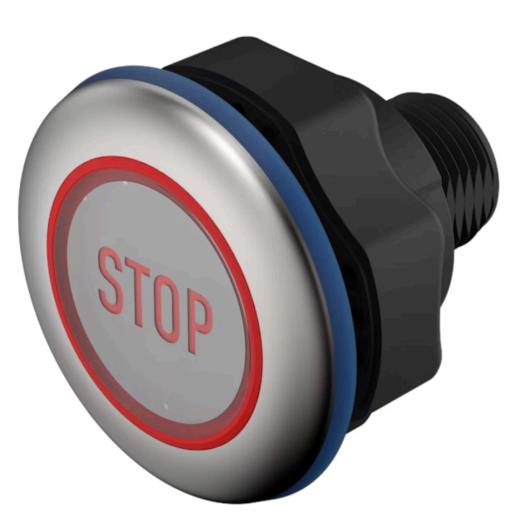

# 84-ACKS-C11-04C0 Capacitive sensor switch with IO-Link Hygiene

# FRONT

| Front dimension:      | Ø 30 mm              |
|-----------------------|----------------------|
| Front form:           | Round                |
| Front bezel material: | Stainless steel 316L |

### **OPERATING-/INDICATION PART**

| Lens material:     | Plastic     |
|--------------------|-------------|
| Lens illumination: | Illuminated |
| Lens shape:        | Flush       |
| Lens optics:       | transparent |
| Symbol:            | STOP (C11)  |

# Terminal:

Connector M12

| Switching system: | Capacitive                   |
|-------------------|------------------------------|
| Operating force:  | No actuating force necessary |
| Weight:           | 0.001 kg                     |