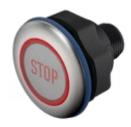

# 84-ACKS-C11-04C0 Capacitive sensor switch with IO-Link Hygiene

### **OPERATING-/INDICATION PART**

| Lens material:     | Plastic     |
|--------------------|-------------|
| Lens illumination: | Illuminated |
| Lens shape:        | Flush       |
| Lens optics:       | transparent |
| Symbol:            | STOP (C11)  |