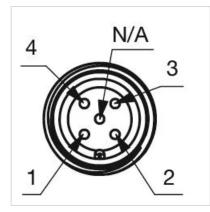

------------------------------------------------------------------------------------------------------------------------------|--|
| Housing colour:    | Black                                                                                                                                                                                  |  |
| Housing material:  | Plastic                                                                                                                                                                                |  |
| Wiring diagrams:   | 5-pole 3-pole                                                                                                                                                                          |  |







## **Component layouts:**





# Mounting cut-outs:



# Dimension drawings: