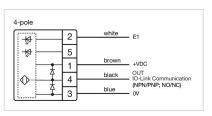

tions: | CSA, EHEDG      |
|---------------|-----------------|
| Conformities: | CE, UKCA        |
| REACH:        | REACH compliant |
| RoHS:         | RoHS compliant  |

#### OTHER

| Short Description: | Capacitive sensor switch with IO-Link Hygiene, Ø 22.5 mm, Ø 30 mm, Flush,<br>Illuminated, Plastic, transparent, Round, Stainless steel 316L, Connector M12, |
|--------------------|-------------------------------------------------------------------------------------------------------------------------------------------------------------|
|                    | IP69K, IK08, C20                                                                                                                                            |

Black

Housing material:

Housing colour:

Wiring diagrams:

Plastic











## Mounting cut-outs:



### Dimension drawings: