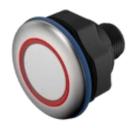

# 84-ACKS-C20-04C7 Capacitive sensor switch with IO-Link Hygiene

#### FRONT

| Front dimension:      | Ø 30 mm              |
|-----------------------|----------------------|
| Front form:           | Round                |
| Front bezel material: | Stainless steel 316L |

#### **OPERATING-/INDICATION PART**

| Lens material:     | Plastic     |
|--------------------|-------------|
| Lens illumination: | Illuminated |
| Lens shape:        | Flush       |
| Lens optics:       | transparent |
| Symbol:            | C20         |