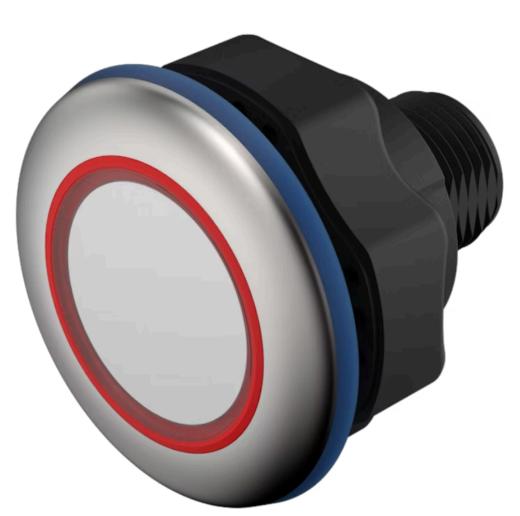

# 84-ACKS-C20-04C7 Capacitive sensor switch with IO-Link Hygiene

#### FRONT

| Front dimension:      | Ø 30 mm              |
|-----------------------|----------------------|
| Front form:           | Round                |
| Front bezel material: | Stainless steel 316L |

#### **OPERATING-/INDICATION PART**

| Lens material:     | Plastic     |
|--------------------|-------------|
| Lens illumination: | Illuminated |
| Lens shape:        | Flush       |
| Lens optics:       | transparent |
| Symbol:            | C20         |

| Terminal:         | Connector M12                |
|-------------------|------------------------------|
| Switching system: | Capacitive                   |
| Operating force:  | No actuating force necessary |
| Weight:           | 0.015 kg                     |