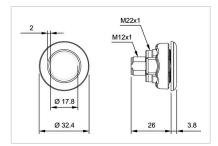

#### FRONT

| Front dimension:      | Ø 30 mm              |
|-----------------------|----------------------|
| Front form:           | Round                |
| Front bezel material: | Stainless steel 316L |

#### MOUNTING

| Design:           | Flush          |
|-------------------|----------------|
| Mounting cut-out: | Ø 22.5 mm      |
| Mounting type:    | Panel mounting |

| Terminal:         | Connector M12                |
|-------------------|------------------------------|
| Switching system: | Capacitive                   |
| Operating force:  | No actuating force necessary |
| Weight:           | 0.015 kg                     |

### Dimension drawings: