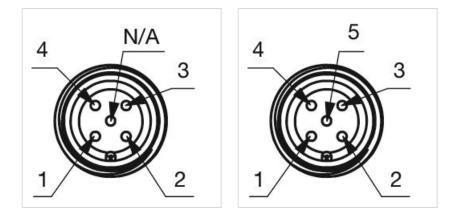

s: | CSA, EHEDG      |
|---------------|-----------------|
| Conformities: | CE, UKCA        |
| REACH:        | REACH compliant |
| RoHS:         | RoHS compliant  |

#### OTHER

| Short Description: | Capacitive sensor switch with IO-Link Hygiene, Ø 22.5 mm, Ø 30 mm, Flush,<br>Illuminated, Plastic, transparent, Round, Stainless steel 316L, Connector M12, |
|--------------------|-------------------------------------------------------------------------------------------------------------------------------------------------------------|
|                    | IP69K, IK08, C20                                                                                                                                            |

Black

Housing material:

Housing colour:

Wiring diagrams:

Plastic











## Mounting cut-outs:



### Dimension drawings: