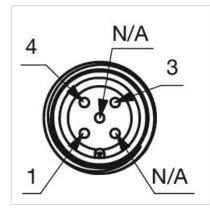

| CSA, EHEDG      |
|---------------|-----------------|
| Conformities: | CE, UKCA        |
| REACH:        | REACH compliant |
| RoHS:         | RoHS compliant  |

#### OTHER

| Short Description: | Capacitive sensor switch with IO-Link Hygiene, Ø 22.5 mm, Ø 30 mm, Flush,<br>Illuminated, Plastic, transparent, Round, Stainless steel 316L, Connector M12, |
|--------------------|-------------------------------------------------------------------------------------------------------------------------------------------------------------|
|                    | IP69K, IK08, C20                                                                                                                                            |

Black

Housing material:

Housing colour:

Wiring diagrams:

Plastic











## Mounting cut-outs:



### Dimension drawings: