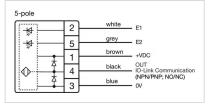

bations: | CSA, EHEDG      |
|---------------|-----------------|
| Conformities: | CE, UKCA        |
| REACH:        | REACH compliant |
| RoHS:         | RoHS compliant  |

#### OTHER

| Short Description: | Capacitive sensor switch with IO-Link Hygiene, Ø 22.5 mm, Ø 30 mm, Flush,<br>Illuminated, Plastic, transparent, Round, Stainless steel 316L, Connector M12, |
|--------------------|-------------------------------------------------------------------------------------------------------------------------------------------------------------|
|                    | IP69K, IK08, C20                                                                                                                                            |

Black

Housing material:

Housing colour:

Wiring diagrams:

Plastic











## Mounting cut-outs:



### Dimension drawings: