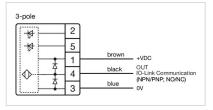

#### **ELECTRICAL CHARACTERISTICS**

| Operating voltage:       | 8.4 - 32 V DC         |
|--------------------------|-----------------------|
| Switching rating:        |                       |
| Communication interface: | IO-Link specification |

| Terminal:         | Connector M12                |
|-------------------|------------------------------|
| Switching system: | Capacitive                   |
| Operating force:  | No actuating force necessary |
| Weight:           | 0.015 kg                     |

Black

Housing material:

Housing colour:

Wiring diagrams:

Plastic