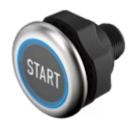

# 84-ADKS-B10-04AA Capacitive sensor switch with IO-Link Stainless Steel

#### FRONT

| Front dimension:      | Ø 30 mm              |
|-----------------------|----------------------|
| Front form:           | Round                |
| Front bezel material: | Stainless steel 316L |

#### **OPERATING-/INDICATION PART**

| Lens material:     | Plastic     |
|--------------------|-------------|
| Lens illumination: | Illuminated |
| Lens shape:        | Flush       |
| Lens optics:       | transparent |
| Symbol:            | START (B10) |