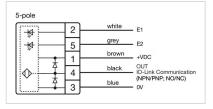

#### **ELECTRICAL CHARACTERISTICS**

| Operating voltage:       | 8.4 - 32 V DC         |
|--------------------------|-----------------------|
| Switching rating:        |                       |
| Communication interface: | IO-Link specification |

| Terminal:         | Connector M12                |
|-------------------|------------------------------|
| Switching system: | Capacitive                   |
| Operating force:  | No actuating force necessary |
| Weight:           | 0.015 kg                     |

Housing colour:

Black

Housing material:

Wiring diagrams:

\_....

Plastic