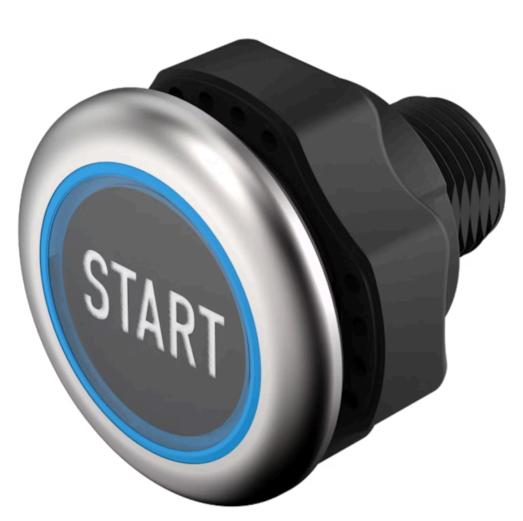

# 84-ADKS-B10-04AA Capacitive sensor switch with IO-Link Stainless Steel

#### FRONT

| Front dimension:      | Ø 30 mm              |
|-----------------------|----------------------|
| Front form:           | Round                |
| Front bezel material: | Stainless steel 316L |

#### **OPERATING-/INDICATION PART**

| Lens material:     | Plastic     |
|--------------------|-------------|
| Lens illumination: | Illuminated |
| Lens shape:        | Flush       |
| Lens optics:       | transparent |
| Symbol:            | START (B10) |

| Terminal:         | Connector M12                |
|-------------------|------------------------------|
| Switching system: | Capacitive                   |
| Operating force:  | No actuating force necessary |
| Weight:           | 0.015 kg                     |