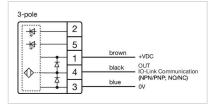

|
| Climate resistance:    | Relative humidity, max. 95%, non-condensing |

#### CERTIFICATE

| Approbations: | CSA, EHEDG      |
|---------------|-----------------|
| Conformities: | CE, UKCA        |
| REACH:        | REACH compliant |
| RoHS:         | RoHS compliant  |

#### OTHER

| Short Description: | Capacitive sensor switch with IO-Link Stainless Steel, Ø 22.5 mm, Ø 30 mm,                                     |
|--------------------|----------------------------------------------------------------------------------------------------------------|
|                    | Flush, Illuminated, Plastic, transparent, Round, Stainless steel 316L, Connector M12, IP69K, IK08, START (B10) |

Housing colour:

Black

Housing material:

Wiring diagrams:

\_....

Plastic











### Mounting cut-outs:



#### Dimension drawings: