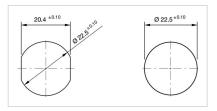

#### MOUNTING

| Design:           | Flush          |
|-------------------|----------------|
| Mounting cut-out: | Ø 22.5 mm      |
| Mounting type:    | Panel mounting |

### Mounting cut-outs: