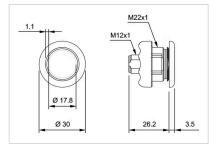

#### FRONT

| Front dimension:      | Ø 30 mm              |
|-----------------------|----------------------|
| Front form:           | Round                |
| Front bezel material: | Stainless steel 316L |

#### MOUNTING

| Design:           | Flush          |
|-------------------|----------------|
| Mounting cut-out: | Ø 22.5 mm      |
| Mounting type:    | Panel mounting |

| Terminal:         | Connector M12                |
|-------------------|------------------------------|
| Switching system: | Capacitive                   |
| Operating force:  | No actuating force necessary |
| Weight:           | 0.015 kg                     |

#### Dimension drawings: