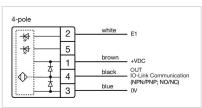

|
| Climate resistance:    | Relative humidity, max. 95%, non-condensing |

#### CERTIFICATE

| Approbations: | CSA, EHEDG      |
|---------------|-----------------|
| Conformities: | CE, UKCA        |
| REACH:        | REACH compliant |
| RoHS:         | RoHS compliant  |

#### OTHER

| Short Description: | Capacitive sensor switch with IO-Link Stainless Steel, Ø 22.5 mm, Ø 30 mm,                                     |
|--------------------|----------------------------------------------------------------------------------------------------------------|
|                    | Flush, Illuminated, Plastic, transparent, Round, Stainless steel 316L, Connector M12, IP69K, IK08, START (B10) |

Housing colour:

Black

Housing material:

Wiring diagrams:

\_....

Plastic











### Mounting cut-outs:



#### Dimension drawings: