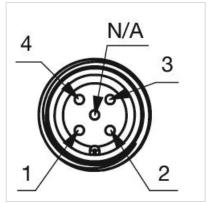

onnector M12

Switching system: Capacitive

**Operating force:**No actuating force necessary

**Weight:** 0.015 kg

#### **AMBIENT CONDITION**

IP front protection: IP69K

IK front protection: IK08

Operating temperature:  $-30 \, ^{\circ}\text{C} \dots + 65 \, ^{\circ}\text{C}$ 

Climate resistance: Relative humidity, max. 95%, non-condensing

#### **CERTIFICATE**

**Approbations:** CSA, EHEDG

Conformities: CE, UKCA

**REACH:** REACH compliant

RoHS: RoHS compliant

### **OTHER**

Short Description: Capacitive sensor switch with IO-Link Stainless Steel, Ø 22.5 mm, Ø 30 mm,

Flush, Illuminated, Plastic, transparent, Round, Stainless steel 316L, Connector

M12, IP69K, IK08, STOP (B11)

Housing colour: Black

Housing material: Plastic

Wiring diagrams:







#### **Component layouts:**







# Mounting cut-outs:



## Dimension drawings: