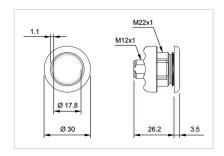

# 84-ADKS-B11-04AB Capacitive sensor switch with IO-Link Stainless Steel

| Е | D | 0 | N  | ٦ |
|---|---|---|----|---|
| г | п | v | 14 |   |

Front dimension: Ø 30 mm

Front form: Round

Front bezel material: Stainless steel 316L

#### **MECHANICAL CHARACTERISTICS**

**Terminal:** Connector M12

Switching system: Capacitive

**Operating force:**No actuating force necessary

**Weight:** 0.015 kg

## Dimension drawings: