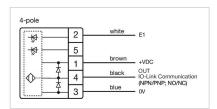

AL CHARACTERISTICS**

**Terminal:** Connector M12

Switching system: Capacitive

**Operating force:**No actuating force necessary

**Weight:** 0.015 kg

#### **AMBIENT CONDITION**

IP front protection: IP69K

IK front protection: IK08

Operating temperature:  $-30 \, ^{\circ}\text{C} \dots + 65 \, ^{\circ}\text{C}$ 

Climate resistance: Relative humidity, max. 95%, non-condensing

#### **CERTIFICATE**

**Approbations:** CSA, EHEDG

Conformities: CE, UKCA

**REACH:** REACH compliant

RoHS: RoHS compliant

### **OTHER**

Short Description: Capacitive sensor switch with IO-Link Stainless Steel, Ø 22.5 mm, Ø 30 mm,

Flush, Illuminated, Plastic, transparent, Round, Stainless steel 316L, Connector

M12, IP69K, IK08, STOP (B11)

Housing colour: Black

Housing material: Plastic

Wiring diagrams:







#### **Component layouts:**







# Mounting cut-outs:



## Dimension drawings: