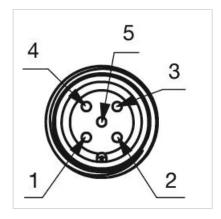

nector M12

Switching system: Capacitive

**Operating force:**No actuating force necessary

**Weight:** 0.015 kg

#### **AMBIENT CONDITION**

IP front protection: IP69K

IK front protection: IK08

Operating temperature:  $-30 \, ^{\circ}\text{C} \dots + 65 \, ^{\circ}\text{C}$ 

Climate resistance: Relative humidity, max. 95%, non-condensing

#### **CERTIFICATE**

**Approbations:** CSA, EHEDG

Conformities: CE, UKCA

**REACH:** REACH compliant

RoHS: RoHS compliant

### **OTHER**

Short Description: Capacitive sensor switch with IO-Link Stainless Steel, Ø 22.5 mm, Ø 30 mm,

Flush, Illuminated, Plastic, transparent, Round, Stainless steel 316L, Connector

M12, IP69K, IK08, STOP (B11)

Housing colour: Black

Housing material: Plastic

Wiring diagrams:







#### **Component layouts:**







# Mounting cut-outs:



## Dimension drawings: