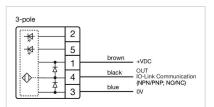

CHARACTERISTICS**

**Terminal:** Connector M12

Switching system: Capacitive

**Operating force:**No actuating force necessary

**Weight:** 0.015 kg

#### **AMBIENT CONDITION**

IP front protection: IP69K

IK front protection: IK08

Operating temperature:  $-30 \, ^{\circ}\text{C} \dots + 65 \, ^{\circ}\text{C}$ 

Climate resistance: Relative humidity, max. 95%, non-condensing

#### **CERTIFICATE**

**Approbations:** CSA, EHEDG

Conformities: CE, UKCA

**REACH:** REACH compliant

RoHS: RoHS compliant

### **OTHER**

Short Description: Capacitive sensor switch with IO-Link Stainless Steel, Ø 22.5 mm, Ø 30 mm,

Flush, Illuminated, Plastic, transparent, Round, Stainless steel 316L, Connector

M12, IP69K, IK08, STOP (B11)

Housing colour: Black

Housing material: Plastic

Wiring diagrams:







#### **Component layouts:**







# Mounting cut-outs:



## Dimension drawings: