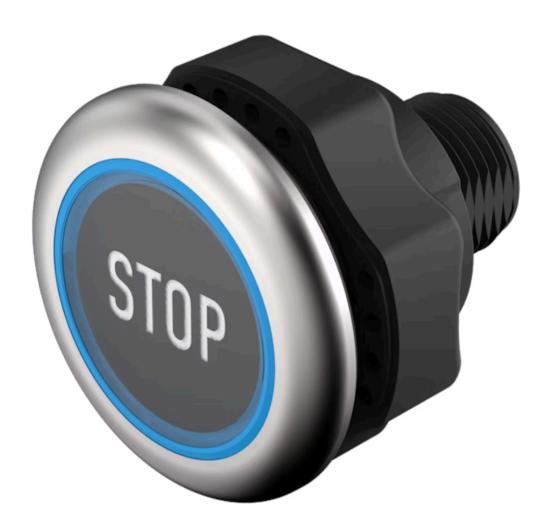

# 84-ADKS-B11-04AB Capacitive sensor switch with IO-Link Stainless Steel

| Е | D | 0 | N  | ٦ |
|---|---|---|----|---|
| г | п | v | 14 |   |

Front dimension: Ø 30 mm

Front form: Round

Front bezel material: Stainless steel 316L

#### **OPERATING-/INDICATION PART**

Lens material: Plastic

Lens illumination: Illuminated

Lens shape: Flush

Lens optics: transparent

**Symbol:** STOP (B11)

#### **MECHANICAL CHARACTERISTICS**

**Terminal:** Connector M12

Switching system: Capacitive

**Operating force:**No actuating force necessary

**Weight:** 0.015 kg