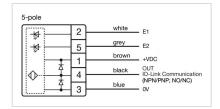

Housing colour: Black

Housing material: Plastic

Wiring diagrams:

#### **ELECTRICAL CHARACTERISTICS**

**Operating voltage:** 8.4 - 32 V DC

Communication interface: IO-Link specification

#### **MECHANICAL CHARACTERISTICS**

**Terminal:** Connector M12

Switching system: Capacitive

**Operating force:**No actuating force necessary

**Weight:** 0.015 kg