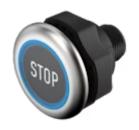

# 84-ADKS-B11-04AB Capacitive sensor switch with IO-Link Stainless Steel

| Е | D | 0 | N  | ٦ |
|---|---|---|----|---|
| г | п | v | 14 |   |

Front dimension: Ø 30 mm

Front form: Round

Front bezel material: Stainless steel 316L

#### **OPERATING-/INDICATION PART**

Lens material: Plastic

Lens illumination: Illuminated

Lens shape: Flush

Lens optics: transparent

**Symbol:** STOP (B11)