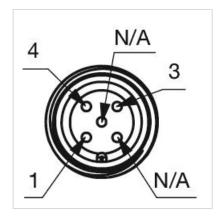

Connector M12

Switching system: Capacitive

**Operating force:**No actuating force necessary

**Weight:** 0.015 kg

#### **AMBIENT CONDITION**

IP front protection: IP69K

IK front protection: IK08

Operating temperature:  $-30 \, ^{\circ}\text{C} \dots + 65 \, ^{\circ}\text{C}$ 

Climate resistance: Relative humidity, max. 95%, non-condensing

#### **CERTIFICATE**

**Approbations:** CSA, EHEDG

Conformities: CE, UKCA

**REACH:** REACH compliant

RoHS: RoHS compliant

### **OTHER**

Short Description: Capacitive sensor switch with IO-Link Stainless Steel, Ø 22.5 mm, Ø 30 mm,

Flush, Illuminated, Plastic, transparent, Round, Stainless steel 316L, Connector

M12, IP69K, IK08, STOP (B11)

Housing colour: Black

Housing material: Plastic

Wiring diagrams:







#### **Component layouts:**







# Mounting cut-outs:



## Dimension drawings: