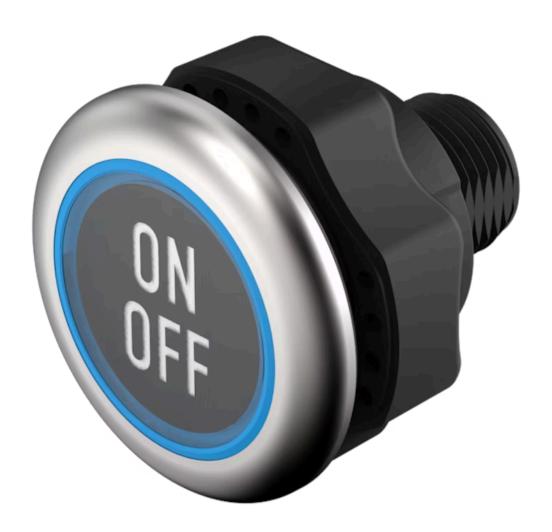

# 84-ADKS-B12-04AC Capacitive sensor switch with IO-Link Stainless Steel

| Е | D | 0 | N  | ٦ |
|---|---|---|----|---|
| г | п | v | 14 |   |

Front dimension: Ø 30 mm

Front form: Round

Front bezel material: Stainless steel 316L

#### **OPERATING-/INDICATION PART**

Lens material: Plastic

Lens illumination: Illuminated

Lens shape: Flush

Lens optics: transparent

**Symbol:** ON/OFF (B12)

#### **MECHANICAL CHARACTERISTICS**

**Terminal:** Connector M12

Switching system: Capacitive

**Operating force:**No actuating force necessary

**Weight:** 0.015 kg