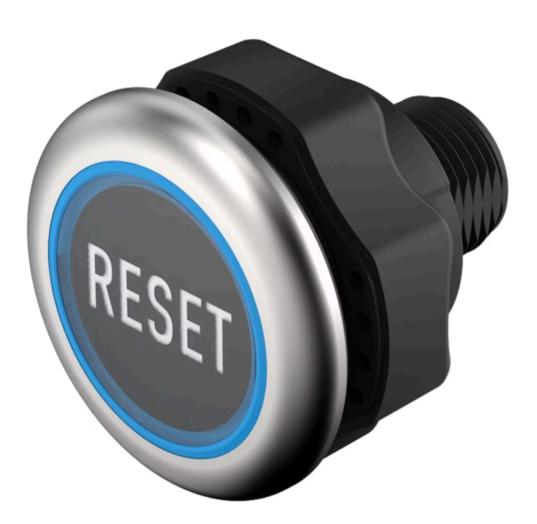

# 84-ADKS-B13-04AD Capacitive sensor switch with IO-Link Stainless Steel

#### FRONT

| Front dimension:      | Ø 30 mm              |
|-----------------------|----------------------|
| Front form:           | Round                |
| Front bezel material: | Stainless steel 316L |

#### **OPERATING-/INDICATION PART**

| Lens material:     | Plastic     |
|--------------------|-------------|
| Lens illumination: | Illuminated |
| Lens shape:        | Flush       |
| Lens optics:       | transparent |
| Symbol:            | RESET (B13) |

#### Terminal:

Connector M12

| Switching system: | Capacitive                   |
|-------------------|------------------------------|
| Operating force:  | No actuating force necessary |
| Weight:           | 0.015 kg                     |