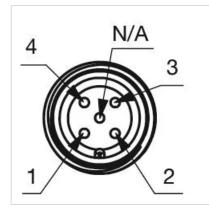

#### OTHER

| Short Description: | Capacitive sensor switch with IO-Link Stainless Steel, Ø 22.5 mm, Ø 30 mm,<br>Flush, Illuminated, Plastic, transparent, Round, Stainless steel 316L, Connector<br>M12, IP69K, IK08, RESET (B13) |        |
|--------------------|-------------------------------------------------------------------------------------------------------------------------------------------------------------------------------------------------|--------|
| Housing colour:    | Black                                                                                                                                                                                           |        |
| Housing material:  | Plastic                                                                                                                                                                                         |        |
| Wiring diagrams:   | 3-pole                                                                                                                                                                                          | 4-pole |

| 5-pole |   |       |                              |
|--------|---|-------|------------------------------|
|        | 2 | white | · E1                         |
| ₩      | 5 | grey  | - E2                         |
|        | 1 | brown | +VDC                         |
| A A    | 1 | black | OUT<br>IO-Link Communication |
| A A    | 4 | blue  | (NPN/PNP; NO/NC)             |
| •      | 3 |       | . 00                         |

## **Component layouts:**