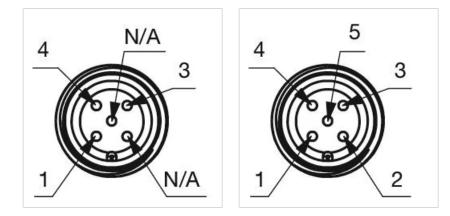

#### OTHER

| Short Description: | Capacitive sensor switch with IO-Link Stainless Steel, Ø 22.5 mm, Ø 30 mm,<br>Flush, Illuminated, Plastic, transparent, Round, Stainless steel 316L, Connector<br>M12, IP69K, IK08, RESET (B13) |        |
|--------------------|-------------------------------------------------------------------------------------------------------------------------------------------------------------------------------------------------|--------|
| Housing colour:    | Black                                                                                                                                                                                           |        |
| Housing material:  | Plastic                                                                                                                                                                                         |        |
| Wiring diagrams:   | 3-pole                                                                                                                                                                                          | 4-pole |

| 5-pole |   |       |                              |
|--------|---|-------|------------------------------|
|        | 2 | white | · E1                         |
| ₩      | 5 | grey  | - E2                         |
|        | 1 | brown | +VDC                         |
| A A    | 1 | black | OUT<br>IO-Link Communication |
| A A    | 4 | blue  | (NPN/PNP; NO/NC)             |
| •      | 3 |       | . 00                         |

## **Component layouts:**