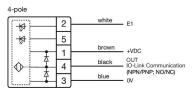

#### OTHER

| Short Description: | Capacitive sensor switch with IO-Link Stainless Steel, Ø 22.5 mm, Ø 30 mm,<br>Flush, Illuminated, Plastic, transparent, Round, Stainless steel 316L, Connector<br>M12, IP69K, IK08, Standby (B14) |        |
|--------------------|---------------------------------------------------------------------------------------------------------------------------------------------------------------------------------------------------|--------|
| Housing colour:    | Black                                                                                                                                                                                             |        |
| Housing material:  | Plastic                                                                                                                                                                                           |        |
| Wiring diagrams:   | 3-pole                                                                                                                                                                                            | 4-pole |