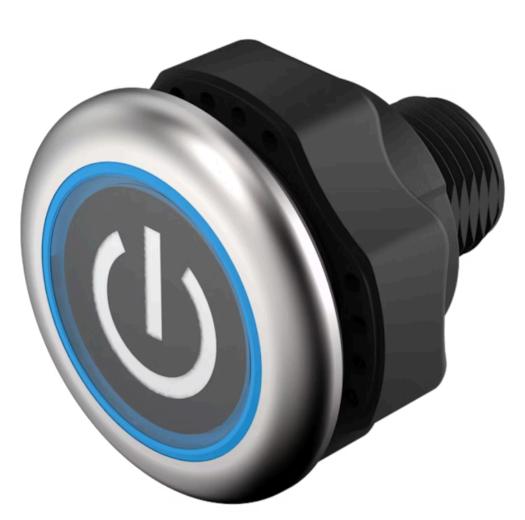

# 84-ADKS-B14-04AE Capacitive sensor switch with IO-Link Stainless Steel

#### FRONT

| Front dimension:      | Ø 30 mm              |
|-----------------------|----------------------|
| Front form:           | Round                |
| Front bezel material: | Stainless steel 316L |

#### **OPERATING-/INDICATION PART**

| Lens material:     | Plastic       |
|--------------------|---------------|
| Lens illumination: | Illuminated   |
| Lens shape:        | Flush         |
| Lens optics:       | transparent   |
| Symbol:            | Standby (B14) |

#### Terminal:

Connector M12

| Switching system: | Capacitive                   |
|-------------------|------------------------------|
| Operating force:  | No actuating force necessary |
| Weight:           | 0.015 kg                     |