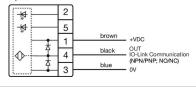

#### OTHER

| Short Description: | Capacitive sensor switch with IO-Link Stainless Steel, Ø 22.5 mm, Ø 30 mm,<br>Flush, Illuminated, Plastic, transparent, Round, Stainless steel 316L, Connector<br>M12, IP69K, IK08, Standby (B14) |        |
|--------------------|---------------------------------------------------------------------------------------------------------------------------------------------------------------------------------------------------|--------|
| Housing colour:    | Black                                                                                                                                                                                             |        |
| Housing material:  | Plastic                                                                                                                                                                                           |        |
| Wiring diagrams:   | 3-pole                                                                                                                                                                                            | 4-pole |