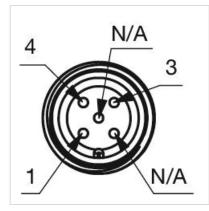

-------------------------------------------------------------------|--------|
| Housing colour:    | Black                                                                                                                                                                                             |        |
| Housing material:  | Plastic                                                                                                                                                                                           |        |
| Wiring diagrams:   | 3-pole                                                                                                                                                                                            | 4-pole |







#### **Component layouts:**





### Mounting cut-outs:



#### Dimension drawings: