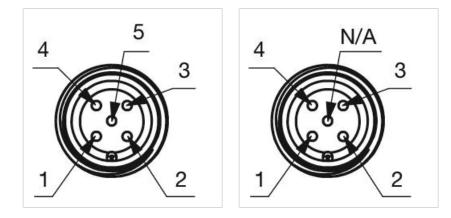

---------------------------------------------------------------------|--------|
| Housing colour:    | Black                                                                                                                                                                                             |        |
| Housing material:  | Plastic                                                                                                                                                                                           |        |
| Wiring diagrams:   | 3-pole                                                                                                                                                                                            | 4-pole |







#### **Component layouts:**





### Mounting cut-outs:



#### Dimension drawings: