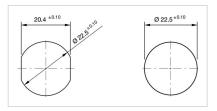

### Mounting cut-outs:

#### MOUNTING

| Design:           | Flush          |
|-------------------|----------------|
| Mounting cut-out: | Ø 22.5 mm      |
| Mounting type:    | Panel mounting |