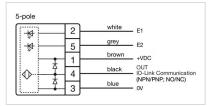

#### OTHER

| Short Description: | Capacitive sensor switch with IO-Link Stainless Steel, Ø 22.5 mm, Ø 30 mm,<br>Flush, Illuminated, Plastic, transparent, Round, Stainless steel 316L, Connector<br>M12, IP69K, IK08, Standby (B14) |        |
|--------------------|---------------------------------------------------------------------------------------------------------------------------------------------------------------------------------------------------|--------|
| Housing colour:    | Black                                                                                                                                                                                             |        |
| Housing material:  | Plastic                                                                                                                                                                                           |        |
| Wiring diagrams:   | 3-pole                                                                                                                                                                                            | 4-pole |

#### Terminal:

Connector M12

| Switching system: | Capacitive                   |
|-------------------|------------------------------|
| Operating force:  | No actuating force necessary |
| Weight:           | 0.015 kg                     |

#### **ELECTRICAL CHARACTERISTICS**

| Operating voltage:       | 8.4 - 32 V DC         |
|--------------------------|-----------------------|
| Communication interface: | IO-Link specification |