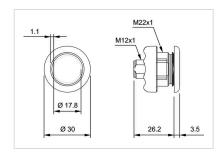

# 84-ADKS-B15-04AF Capacitive sensor switch with IO-Link Stainless Steel

|    | _ | _  |   | - |
|----|---|----|---|---|
| ь. | к | () | N |   |
|    |   |    |   |   |

Front dimension: Ø 30 mm

Front form: Round

#### **MOUNTING**

Design: Flush

**Mounting cut-out:** Ø 22.5 mm

Mounting type: Panel mounting

## Dimension drawings: