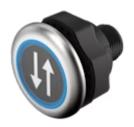

# 84-ADKS-B15-04AF Capacitive sensor switch with IO-Link Stainless Steel

|    | _ | _  |   | - |
|----|---|----|---|---|
| ь. | к | () | N |   |
|    |   |    |   |   |

Front dimension: Ø 30 mm

Front form: Round

#### **OPERATING-/INDICATION PART**

Lens material: Plastic

Lens illumination: Illuminated

Lens shape: Flush

Lens optics: transparent

**Symbol:** arrows (B15)