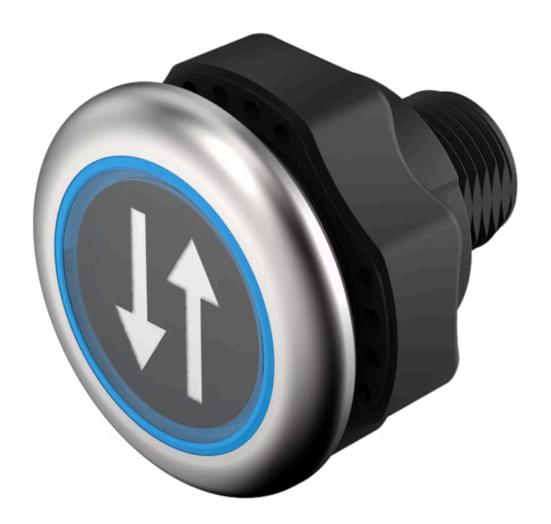

# 84-ADKS-B15-04AF Capacitive sensor switch with IO-Link Stainless Steel

|    | _ | _  |   | - |
|----|---|----|---|---|
| ь. | к | () | N |   |
|    |   |    |   |   |

Front dimension: Ø 30 mm

Front form: Round

Front bezel material: Stainless steel 316L

#### **OPERATING-/INDICATION PART**

Lens material: Plastic

Lens illumination: Illuminated

Lens shape: Flush

Lens optics: transparent

**Symbol:** arrows (B15)

#### **MECHANICAL CHARACTERISTICS**

**Terminal:** Connector M12

Switching system: Capacitive

**Operating force:**No actuating force necessary

**Weight:** 0.015 kg