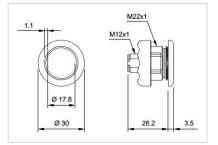

#### FRONT

| Front dimension:      | Ø 30 mm              |
|-----------------------|----------------------|
| Front form:           | Round                |
| Front bezel material: | Stainless steel 316L |

#### MOUNTING

| Design:           | Flush          |
|-------------------|----------------|
| Mounting cut-out: | Ø 22.5 mm      |
| Mounting type:    | Panel mounting |

| Terminal:         | Connector M12                |
|-------------------|------------------------------|
| Switching system: | Capacitive                   |
| Operating force:  | No actuating force necessary |
| Weight:           | 0.015 kg                     |

#### Dimension drawings: