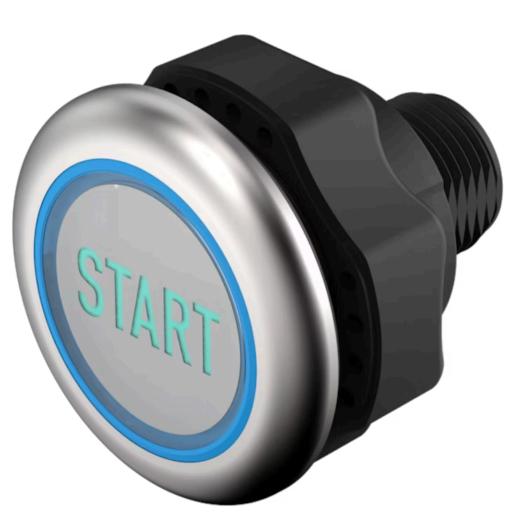

# Capacitive sensor switch with IO-Link Stainless Steel

Distribution by Mouser

84-ADKS-C10-04B0

https://mouser.eao.com/p/84-ADKS-C10-04B0

# 84-ADKS-C10-04B0 Capacitive sensor switch with IO-Link Stainless Steel

#### FRONT

| Front dimension:      | Ø 30 mm              |
|-----------------------|----------------------|
| Front form:           | Round                |
| Front bezel material: | Stainless steel 316L |

#### **OPERATING-/INDICATION PART**

| Lens material:     | Plastic     |
|--------------------|-------------|
| Lens illumination: | Illuminated |
| Lens shape:        | Flush       |
| Lens optics:       | transparent |
| Symbol:            | START (C10) |

| Terminal:         | Connector M12                |
|-------------------|------------------------------|
| Switching system: | Capacitive                   |
| Operating force:  | No actuating force necessary |
| Weight:           | 0.015 kg                     |