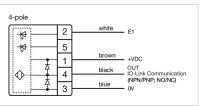

|
| Climate resistance:    | Relative humidity, max. 95%, non-condensing |

#### CERTIFICATE

| Approbations: | CSA, EHEDG      |
|---------------|-----------------|
| Conformities: | CE, UKCA        |
| REACH:        | REACH compliant |
| RoHS:         | RoHS compliant  |

#### OTHER

| Short Description: | Capacitive sensor switch with IO-Link Stainless Steel, Ø 22.5 mm, Ø 30 mm,                                     |
|--------------------|----------------------------------------------------------------------------------------------------------------|
|                    | Flush, Illuminated, Plastic, transparent, Round, Stainless steel 316L, Connector M12, IP69K, IK08, START (C10) |

Housing colour:

Black

Housing material:

Wiring diagrams:

Diaoit

Plastic











### Mounting cut-outs:



#### Dimension drawings: