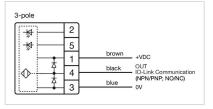

#### **ELECTRICAL CHARACTERISTICS**

| Operating voltage:       | 8.4 - 32 V DC         |
|--------------------------|-----------------------|
| Switching rating:        |                       |
| Communication interface: | IO-Link specification |

| Terminal:         | Connector M12                |
|-------------------|------------------------------|
| Switching system: | Capacitive                   |
| Operating force:  | No actuating force necessary |
| Weight:           | 0.015 kg                     |

Housing colour:

Black

Housing material:

Wiring diagrams:

Diaoit

Plastic