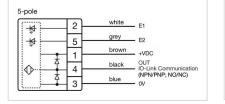

|
| Climate resistance:    | Relative humidity, max. 95%, non-condensing |

#### CERTIFICATE

| Approbations: | CSA, EHEDG      |
|---------------|-----------------|
| Conformities: | CE, UKCA        |
| REACH:        | REACH compliant |
| RoHS:         | RoHS compliant  |

#### OTHER

| Short Description: | Capacitive sensor switch with IO-Link Stainless Steel, Ø 22.5 mm, Ø 30 mm,                                     |
|--------------------|----------------------------------------------------------------------------------------------------------------|
|                    | Flush, Illuminated, Plastic, transparent, Round, Stainless steel 316L, Connector M12, IP69K, IK08, START (C10) |

Housing colour:

Black

Housing material:

Wiring diagrams:

Diaoit

Plastic











### Mounting cut-outs:



#### Dimension drawings: