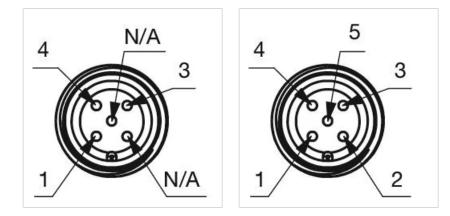

| Terminal:         | Connector M12                |
|-------------------|------------------------------|
| Switching system: | Capacitive                   |
| Operating force:  | No actuating force necessary |
| Weight:           | 0.015 kg                     |