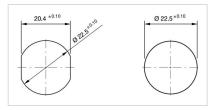

#### MOUNTING

| Design:           | Flush          |
|-------------------|----------------|
| Mounting cut-out: | Ø 22.5 mm      |
| Mounting type:    | Panel mounting |

### Mounting cut-outs:

#### Dimension drawings: