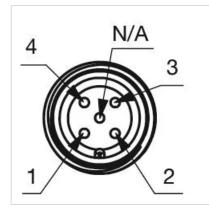

| Terminal:         | Connector M12                |
|-------------------|------------------------------|
| Switching system: | Capacitive                   |
| Operating force:  | No actuating force necessary |
| Weight:           | 0.015 kg                     |