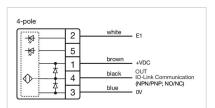

Housing colour: Black

Housing material: Plastic

Wiring diagrams:

#### **ELECTRICAL CHARACTERISTICS**

**Operating voltage:** 8.4 - 32 V DC

Communication interface: IO-Link specification

#### **MECHANICAL CHARACTERISTICS**

**Terminal:** Connector M12

Switching system: Capacitive

**Operating force:**No actuating force necessary

**Weight:** 0.015 kg