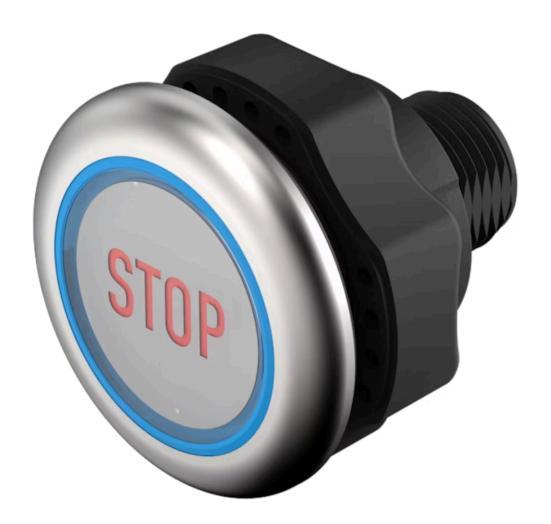

# Capacitive sensor switch with IO-Link Stainless Steel

Distribution by Mouser

84-ADKS-C11-04B1

# 84-ADKS-C11-04B1 Capacitive sensor switch with IO-Link Stainless Steel

| Е | D | 0 | N  | ٦ |
|---|---|---|----|---|
| г | п | v | 14 |   |

Front dimension: Ø 30 mm

Front form: Round

Front bezel material: Stainless steel 316L

#### **OPERATING-/INDICATION PART**

Lens material: Plastic

Lens illumination: Illuminated

Lens shape: Flush

Lens optics: transparent

**Symbol:** STOP (C11)

### **OTHER**

**Short Description:** Capacitive sensor switch with IO-Link Stainless Steel, Ø 22.5 mm, Ø 30 mm,

Flush, Illuminated, Plastic, transparent, Round, Stainless steel 316L, Connector

M12, IP69K, IK08, STOP (C11)