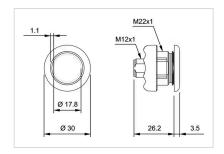

# 84-ADKS-C11-04B1 Capacitive sensor switch with IO-Link Stainless Steel

| Е | D | 0 | N  | ٦ |
|---|---|---|----|---|
| г | п | v | 14 |   |

Front dimension: Ø 30 mm

Front form: Round

Front bezel material: Stainless steel 316L

## Dimension drawings: