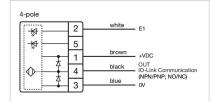

#### OTHER

| Short Description: | Capacitive sensor switch with IO-Link Stainless Steel, Ø 22.5 mm, Ø 30 mm,<br>Flush, Illuminated, Plastic, transparent, Round, Stainless steel 316L, Connector<br>M12, IP69K, IK08, ON/OFF (C12) |  |
|--------------------|--------------------------------------------------------------------------------------------------------------------------------------------------------------------------------------------------|--|
| Housing colour:    | Black                                                                                                                                                                                            |  |
| Housing material:  | Plastic                                                                                                                                                                                          |  |
| Wiring diagrams:   | 5-pole 3-pole                                                                                                                                                                                    |  |