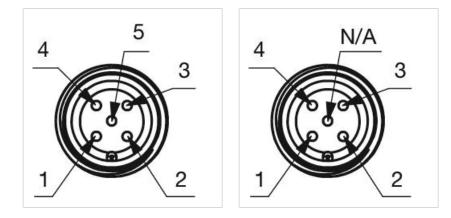

------------------------------------------------------------------------------------------------|--|
| Housing colour:    | Black                                                                                                                                                                                            |  |
| Housing material:  | Plastic                                                                                                                                                                                          |  |
| Wiring diagrams:   | 5-pole 3-pole                                                                                                                                                                                    |  |







#### **Component layouts:**





### Mounting cut-outs:



#### Dimension drawings: