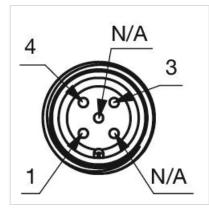

----------------------------------------------------------------------------------------------|--|
| Housing colour:    | Black                                                                                                                                                                                            |  |
| Housing material:  | Plastic                                                                                                                                                                                          |  |
| Wiring diagrams:   | 5-pole 3-pole                                                                                                                                                                                    |  |







#### **Component layouts:**





### Mounting cut-outs:



#### Dimension drawings: