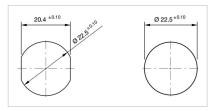

--------------------------------------------------------------------|--|
| Housing colour:    | Black                                                                                                                                                                                            |  |
| Housing material:  | Plastic                                                                                                                                                                                          |  |
| Wiring diagrams:   | 5-pole 3-pole                                                                                                                                                                                    |  |







#### **Component layouts:**





### Mounting cut-outs:



#### Dimension drawings: