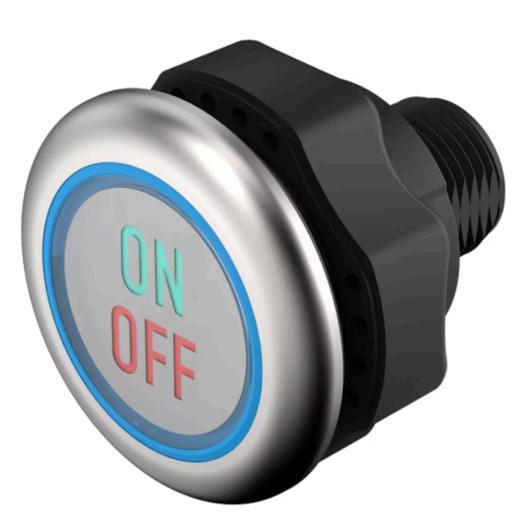

# 84-ADKS-C12-04B2 Capacitive sensor switch with IO-Link Stainless Steel

#### FRONT

| Front dimension:      | Ø 30 mm              |
|-----------------------|----------------------|
| Front form:           | Round                |
| Front bezel material: | Stainless steel 316L |

#### **OPERATING-/INDICATION PART**

| Lens material:     | Plastic      |
|--------------------|--------------|
| Lens illumination: | Illuminated  |
| Lens shape:        | Flush        |
| Lens optics:       | transparent  |
| Symbol:            | ON/OFF (C12) |

#### Terminal:

Connector M12

| Switching system: | Capacitive                   |
|-------------------|------------------------------|
| Operating force:  | No actuating force necessary |
| Weight:           | 0.015 kg                     |