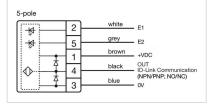

#### **ELECTRICAL CHARACTERISTICS**

| Operating voltage:       | 8.4 - 32 V DC         |
|--------------------------|-----------------------|
| Switching rating:        |                       |
| Communication interface: | IO-Link specification |

| Terminal:         | Connector M12                |
|-------------------|------------------------------|
| Switching system: | Capacitive                   |
| Operating force:  | No actuating force necessary |
| Weight:           | 0.015 kg                     |

Black

Housing material:

Housing colour:

Wiring diagrams:

Plastic