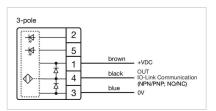

|
| Climate resistance:    | Relative humidity, max. 95%, non-condensing |

#### CERTIFICATE

| Approbations: | CSA, EHEDG      |
|---------------|-----------------|
| Conformities: | CE, UKCA        |
| REACH:        | REACH compliant |
| RoHS:         | RoHS compliant  |

#### OTHER

| Short Description: | Capacitive sensor switch with IO-Link Stainless Steel, Ø 22.5 mm, Ø 30 mm,       |
|--------------------|----------------------------------------------------------------------------------|
|                    | Flush, Illuminated, Plastic, transparent, Round, Stainless steel 316L, Connector |
|                    | M12, IP69K, IK08, START (B10)                                                    |

Black

Housing material:

Housing colour:

Wiring diagrams:

Plastic













### Mounting cut-outs:



#### Dimension drawings: