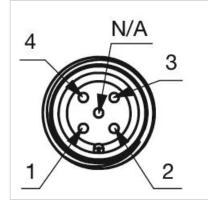

|
| Climate resistance:    | Relative humidity, max. 95%, non-condensing |

#### CERTIFICATE

| Approbations: | CSA, EHEDG      |
|---------------|-----------------|
| Conformities: | CE, UKCA        |
| REACH:        | REACH compliant |
| RoHS:         | RoHS compliant  |

#### OTHER

| Short Description: | Capacitive sensor switch with IO-Link Stainless Steel, Ø 22.5 mm, Ø 30 mm,       |
|--------------------|----------------------------------------------------------------------------------|
|                    | Flush, Illuminated, Plastic, transparent, Round, Stainless steel 316L, Connector |
|                    | M12, IP69K, IK08, START (B10)                                                    |

Black

Housing material:

Housing colour:

Wiring diagrams:

Plastic













### Mounting cut-outs:



#### Dimension drawings: