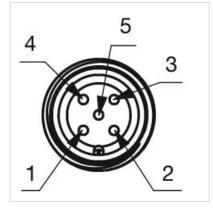

|
| Climate resistance:    | Relative humidity, max. 95%, non-condensing |

#### CERTIFICATE

| Approbations: | CSA, EHEDG      |
|---------------|-----------------|
| Conformities: | CE, UKCA        |
| REACH:        | REACH compliant |
| RoHS:         | RoHS compliant  |

#### OTHER

| Short Description: | Capacitive sensor switch with IO-Link Stainless Steel, Ø 22.5 mm, Ø 30 mm,       |
|--------------------|----------------------------------------------------------------------------------|
|                    | Flush, Illuminated, Plastic, transparent, Round, Stainless steel 316L, Connector |
|                    | M12, IP69K, IK08, START (B10)                                                    |

Black

Housing material:

Housing colour:

Wiring diagrams:

Plastic













### Mounting cut-outs:



#### Dimension drawings: