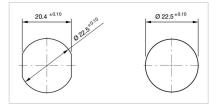

### Mounting cut-outs:

#### MOUNTING

| Design:           | Flush          |
|-------------------|----------------|
| Mounting cut-out: | Ø 22.5 mm      |
| Mounting type:    | Panel mounting |