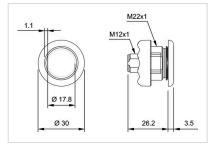

#### Dimension drawings:

#### FRONT

| Front dimension:      | Ø 30 mm              |
|-----------------------|----------------------|
| Front form:           | Round                |
| Front bezel material: | Stainless steel 316L |

#### MOUNTING

| Design:           | Flush          |
|-------------------|----------------|
| Mounting cut-out: | Ø 22.5 mm      |
| Mounting type:    | Panel mounting |

| Terminal:         | Connector M12                |
|-------------------|------------------------------|
| Switching system: | Capacitive                   |
| Operating force:  | No actuating force necessary |
| Weight:           | 0.015 kg                     |