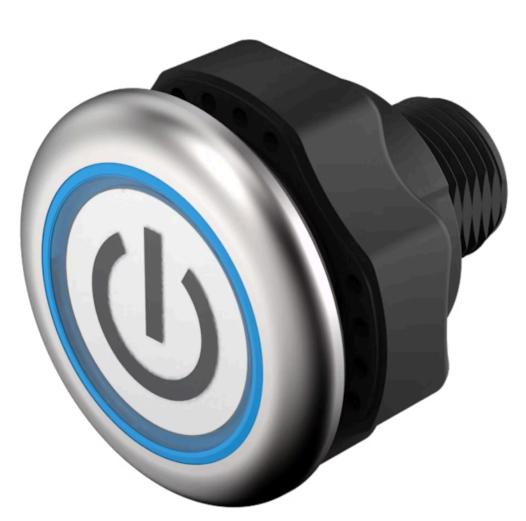

# 84-ADKS-C16-04B4 Capacitive sensor switch with IO-Link Stainless Steel

#### FRONT

| Front dimension:      | Ø 30 mm              |
|-----------------------|----------------------|
| Front form:           | Round                |
| Front bezel material: | Stainless steel 316L |

#### **OPERATING-/INDICATION PART**

| Lens material:     | Plastic     |
|--------------------|-------------|
| Lens illumination: | Illuminated |
| Lens shape:        | Flush       |
| Lens optics:       | transparent |
| Symbol:            | START (B10) |

| Terminal:         | Connector M12                |
|-------------------|------------------------------|
| Switching system: | Capacitive                   |
| Operating force:  | No actuating force necessary |
| Weight:           | 0.015 kg                     |