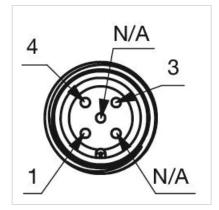

|
| Climate resistance:    | Relative humidity, max. 95%, non-condensing |

#### CERTIFICATE

| Approbations: | CSA, EHEDG      |
|---------------|-----------------|
| Conformities: | CE, UKCA        |
| REACH:        | REACH compliant |
| RoHS:         | RoHS compliant  |

#### OTHER

| Short Description: | Capacitive sensor switch with IO-Link Stainless Steel, Ø 22.5 mm, Ø 30 mm,       |
|--------------------|----------------------------------------------------------------------------------|
|                    | Flush, Illuminated, Plastic, transparent, Round, Stainless steel 316L, Connector |
|                    | M12, IP69K, IK08, START (B10)                                                    |

Black

Housing material:

Housing colour:

Wiring diagrams:

Plastic













### Mounting cut-outs:



#### Dimension drawings: