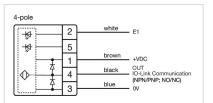

|
| Climate resistance:    | Relative humidity, max. 95%, non-condensing |

#### CERTIFICATE

| Approbations: | CSA, EHEDG      |
|---------------|-----------------|
| Conformities: | CE, UKCA        |
| REACH:        | REACH compliant |
| RoHS:         | RoHS compliant  |

#### OTHER

| Short Description: | Capacitive sensor switch with IO-Link Stainless Steel, Ø 22.5 mm, Ø 30 mm,       |
|--------------------|----------------------------------------------------------------------------------|
|                    | Flush, Illuminated, Plastic, transparent, Round, Stainless steel 316L, Connector |
|                    | M12, IP69K, IK08, START (B10)                                                    |

Black

Housing material:

Housing colour:

Wiring diagrams:

Plastic













### Mounting cut-outs:



#### Dimension drawings: