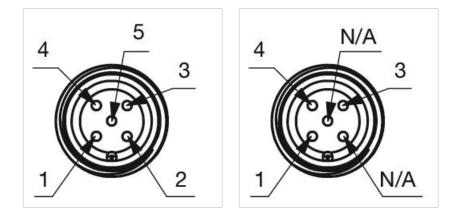

---------------------------------------------------------------------------------------------------|--|
| Housing colour:    | Black                                                                                                                                                                                           |  |
| Housing material:  | Plastic                                                                                                                                                                                         |  |
| Wiring diagrams:   | 5-pole 4-pole                                                                                                                                                                                   |  |







#### **Component layouts:**





### Mounting cut-outs:



#### Dimension drawings: