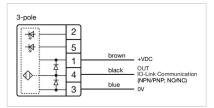

#### Terminal:

Connector M12

| Switching system: | Capacitive                   |
|-------------------|------------------------------|
| Operating force:  | No actuating force necessary |
| Weight:           | 0.015 kg                     |

#### OTHER

| Short Description: | Capacitive sensor switch with IO-Link Stainless Steel, Ø 22.5 mm, Ø 30 mm,<br>Flush, Illuminated, Plastic, transparent, Round, Stainless steel 316L, Connector<br>M12, IP69K, IK08, START (C17) |  |
|--------------------|-------------------------------------------------------------------------------------------------------------------------------------------------------------------------------------------------|--|
| Housing colour:    | Black                                                                                                                                                                                           |  |
| Housing material:  | Plastic                                                                                                                                                                                         |  |
| Wiring diagrams:   | 5-pole 4-pole                                                                                                                                                                                   |  |