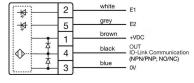

#### OTHER

| Short Description: | Capacitive sensor switch with IO-Link Stainless Steel, Ø 22.5 mm, Ø 30 mm,<br>Flush, Illuminated, Plastic, transparent, Round, Stainless steel 316L, Connector<br>M12, IP69K, IK08, START (C17) |  |
|--------------------|-------------------------------------------------------------------------------------------------------------------------------------------------------------------------------------------------|--|
| Housing colour:    | Black                                                                                                                                                                                           |  |
| Housing material:  | Plastic                                                                                                                                                                                         |  |
| Wiring diagrams:   | 5-pole 4-pole                                                                                                                                                                                   |  |