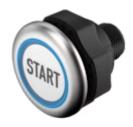

# 84-ADKS-C17-04B5 Capacitive sensor switch with IO-Link Stainless Steel

#### **OPERATING-/INDICATION PART**

| Lens material:     | Plastic     |
|--------------------|-------------|
| Lens illumination: | Illuminated |
| Lens shape:        | Flush       |
| Lens optics:       | transparent |
| Symbol:            | START (C17) |