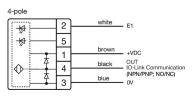

#### OTHER

| Short Description: | Capacitive sensor switch with IO-Link Stainless Steel, Ø 22.5 mm, Ø 30 mm,<br>Flush, Illuminated, Plastic, transparent, Round, Stainless steel 316L, Connector<br>M12, IP69K, IK08, START (C17) |  |
|--------------------|-------------------------------------------------------------------------------------------------------------------------------------------------------------------------------------------------|--|
| Housing colour:    | Black                                                                                                                                                                                           |  |
| Housing material:  | Plastic                                                                                                                                                                                         |  |
| Wiring diagrams:   | 5-pole 4-pole                                                                                                                                                                                   |  |