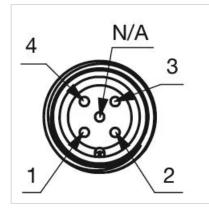

-------------------------------------------------------------------------------------------------|--|
| Housing colour:    | Black                                                                                                                                                                                           |  |
| Housing material:  | Plastic                                                                                                                                                                                         |  |
| Wiring diagrams:   | 5-pole 4-pole                                                                                                                                                                                   |  |







#### **Component layouts:**





### Mounting cut-outs:



#### Dimension drawings: