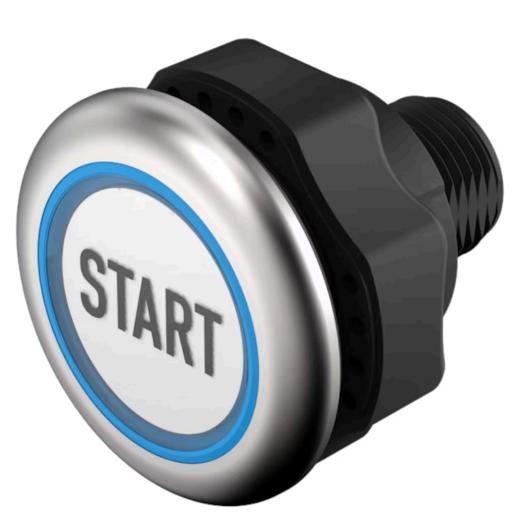

# 84-ADKS-C17-04B5 Capacitive sensor switch with IO-Link Stainless Steel

#### FRONT

| Front dimension:      | Ø 30 mm              |
|-----------------------|----------------------|
| Front form:           | Round                |
| Front bezel material: | Stainless steel 316L |

#### **OPERATING-/INDICATION PART**

| Lens material:     | Plastic     |
|--------------------|-------------|
| Lens illumination: | Illuminated |
| Lens shape:        | Flush       |
| Lens optics:       | transparent |
| Symbol:            | START (C17) |

#### Terminal:

Connector M12

| Switching system: | Capacitive                   |
|-------------------|------------------------------|
| Operating force:  | No actuating force necessary |
| Weight:           | 0.015 kg                     |