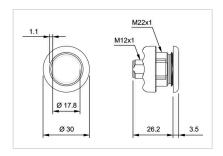

# 84-ADKS-C18-04B6 Capacitive sensor switch with IO-Link Stainless Steel

| E | D | 0 | N  | ٦ |
|---|---|---|----|---|
|   |   | v | 14 |   |

Front dimension: Ø 30 mm

Front form: Round

Front bezel material: Stainless steel 316L

#### **MECHANICAL CHARACTERISTICS**

**Terminal:** Connector M12

Switching system: Capacitive

**Operating force:**No actuating force necessary

**Weight:** 0.015 kg

## Dimension drawings: