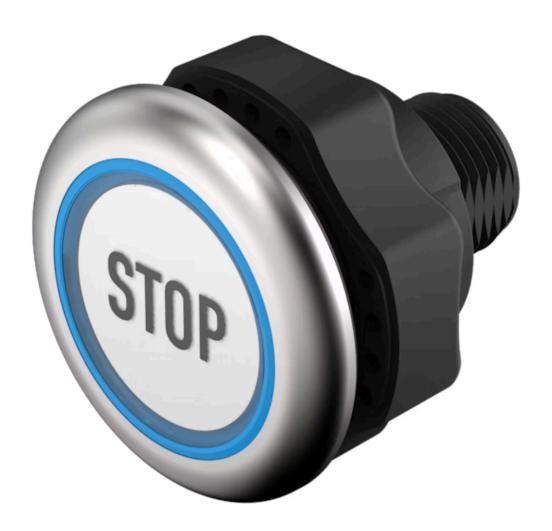

# Capacitive sensor switch with IO-Link Stainless Steel

Distribution by Mouser

84-ADKS-C18-04B6

# 84-ADKS-C18-04B6 Capacitive sensor switch with IO-Link Stainless Steel

| E | D | 0 | N  | ٦ |
|---|---|---|----|---|
|   |   | v | 14 |   |

Front dimension: Ø 30 mm

Front form: Round

Front bezel material: Stainless steel 316L

#### **OPERATING-/INDICATION PART**

Lens material: Plastic

Lens illumination: Illuminated

Lens shape: Flush

Lens optics: transparent

**Symbol:** STOP (C18)

#### **MECHANICAL CHARACTERISTICS**

**Terminal:** Connector M12

Switching system: Capacitive

**Operating force:**No actuating force necessary

**Weight:** 0.015 kg