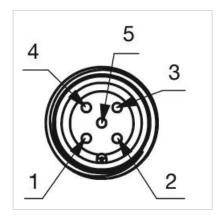

Connector M12

Switching system: Capacitive

**Operating force:**No actuating force necessary

**Weight:** 0.015 kg

#### **AMBIENT CONDITION**

IP front protection: IP69K

IK front protection: IK08

**Operating temperature:**  $-30 \, ^{\circ}\text{C} \, ... + 65 \, ^{\circ}\text{C}$ 

Climate resistance: Relative humidity, max. 95%, non-condensing

#### **CERTIFICATE**

**Approbations:** CSA, EHEDG

Conformities: CE, UKCA

**REACH:** REACH compliant

RoHS: RoHS compliant

# **OTHER**

Short Description: Capacitive sensor switch with IO-Link Stainless Steel, Ø 22.5 mm, Ø 30 mm,

Flush, Illuminated, Plastic, transparent, Round, Stainless steel 316L, Connector

M12, IP69K, IK08, RESET (C19)

Housing colour: Black

Housing material: Plastic

Wiring diagrams:







# **Component layouts:**







# Mounting cut-outs:



# Dimension drawings: