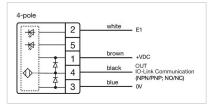

ARATERISTIC** 

**Terminal:** Connector M12

Switching system: Capacitive

**Operating force:**No actuating force necessary

**Weight:** 0.015 kg

#### **AMBIENT CONDITION**

IP front protection: IP69K

IK front protection: IK08

**Operating temperature:**  $-30 \, ^{\circ}\text{C} \, ... + 65 \, ^{\circ}\text{C}$ 

Climate resistance: Relative humidity, max. 95%, non-condensing

#### **CERTIFICATE**

**Approbations:** CSA, EHEDG

Conformities: CE, UKCA

**REACH:** REACH compliant

RoHS: RoHS compliant

# **OTHER**

Short Description: Capacitive sensor switch with IO-Link Stainless Steel, Ø 22.5 mm, Ø 30 mm,

Flush, Illuminated, Plastic, transparent, Round, Stainless steel 316L, Connector

M12, IP69K, IK08, RESET (C19)

Housing colour: Black

Housing material: Plastic

Wiring diagrams:







# **Component layouts:**







# Mounting cut-outs:



# Dimension drawings: