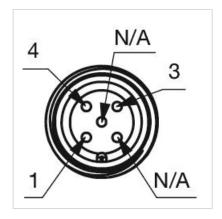

ector M12

Switching system: Capacitive

**Operating force:**No actuating force necessary

**Weight:** 0.015 kg

#### **AMBIENT CONDITION**

IP front protection: IP69K

IK front protection: IK08

**Operating temperature:**  $-30 \, ^{\circ}\text{C} \, ... + 65 \, ^{\circ}\text{C}$ 

Climate resistance: Relative humidity, max. 95%, non-condensing

#### **CERTIFICATE**

**Approbations:** CSA, EHEDG

Conformities: CE, UKCA

**REACH:** REACH compliant

RoHS: RoHS compliant

# **OTHER**

Short Description: Capacitive sensor switch with IO-Link Stainless Steel, Ø 22.5 mm, Ø 30 mm,

Flush, Illuminated, Plastic, transparent, Round, Stainless steel 316L, Connector

M12, IP69K, IK08, RESET (C19)

Housing colour: Black

Housing material: Plastic

Wiring diagrams:







# **Component layouts:**







# Mounting cut-outs:



# Dimension drawings: