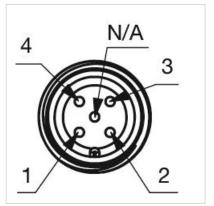

nnector M12

Switching system: Capacitive

**Operating force:**No actuating force necessary

**Weight:** 0.015 kg

#### **AMBIENT CONDITION**

IP front protection: IP69K

IK front protection: IK08

**Operating temperature:**  $-30 \, ^{\circ}\text{C} \, ... + 65 \, ^{\circ}\text{C}$ 

Climate resistance: Relative humidity, max. 95%, non-condensing

#### **CERTIFICATE**

**Approbations:** CSA, EHEDG

Conformities: CE, UKCA

**REACH:** REACH compliant

RoHS: RoHS compliant

# **OTHER**

Short Description: Capacitive sensor switch with IO-Link Stainless Steel, Ø 22.5 mm, Ø 30 mm,

Flush, Illuminated, Plastic, transparent, Round, Stainless steel 316L, Connector

M12, IP69K, IK08, RESET (C19)

Housing colour: Black

Housing material: Plastic

Wiring diagrams:







# **Component layouts:**







# Mounting cut-outs:



# Dimension drawings: