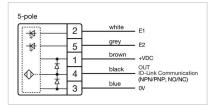

ATERISTIC** 

**Terminal:** Connector M12

Switching system: Capacitive

**Operating force:**No actuating force necessary

**Weight:** 0.015 kg

#### **AMBIENT CONDITION**

IP front protection: IP69K

IK front protection: IK08

**Operating temperature:**  $-30 \, ^{\circ}\text{C} \, ... + 65 \, ^{\circ}\text{C}$ 

Climate resistance: Relative humidity, max. 95%, non-condensing

#### **CERTIFICATE**

**Approbations:** CSA, EHEDG

Conformities: CE, UKCA

**REACH:** REACH compliant

RoHS: RoHS compliant

# **OTHER**

Short Description: Capacitive sensor switch with IO-Link Stainless Steel, Ø 22.5 mm, Ø 30 mm,

Flush, Illuminated, Plastic, transparent, Round, Stainless steel 316L, Connector

M12, IP69K, IK08, RESET (C19)

Housing colour: Black

Housing material: Plastic

Wiring diagrams:







# **Component layouts:**







# Mounting cut-outs:



# Dimension drawings: