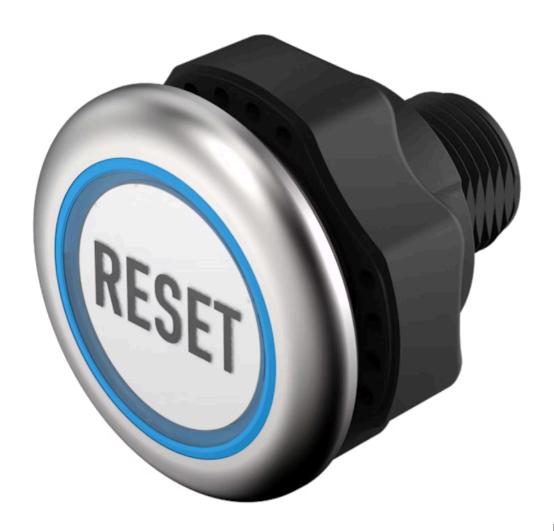

# 84-ADKS-C19-04B7 Capacitive sensor switch with IO-Link Stainless Steel

| E | D | 0 | N  | п |
|---|---|---|----|---|
| г | п | v | 13 |   |

Front dimension: Ø 30 mm

Front form: Round

Front bezel material: Stainless steel 316L

# **OPERATING-/INDICATION PART**

Lens material: Plastic

Lens illumination: Illuminated

Lens shape: Flush

Lens optics: transparent

**Symbol:** RESET (C19)

# **OTHER**

Short Description: Capacitive sensor switch with IO-Link Stainless Steel, Ø 22.5 mm, Ø 30 mm,

Flush, Illuminated, Plastic, transparent, Round, Stainless steel 316L, Connector

M12, IP69K, IK08, RESET (C19)