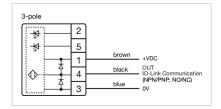

CHARATERISTIC** 

**Terminal:** Connector M12

Switching system: Capacitive

**Operating force:**No actuating force necessary

**Weight:** 0.015 kg

#### **AMBIENT CONDITION**

IP front protection: IP69K

IK front protection: IK08

**Operating temperature:**  $-30 \, ^{\circ}\text{C} \, ... + 65 \, ^{\circ}\text{C}$ 

Climate resistance: Relative humidity, max. 95%, non-condensing

#### **CERTIFICATE**

**Approbations:** CSA, EHEDG

Conformities: CE, UKCA

**REACH:** REACH compliant

RoHS: RoHS compliant

# **OTHER**

Short Description: Capacitive sensor switch with IO-Link Stainless Steel, Ø 22.5 mm, Ø 30 mm,

Flush, Illuminated, Plastic, transparent, Round, Stainless steel 316L, Connector

M12, IP69K, IK08, RESET (C19)

Housing colour: Black

Housing material: Plastic

Wiring diagrams:







# **Component layouts:**







# Mounting cut-outs:



# Dimension drawings: