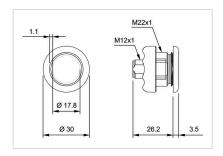

# 84-ADKS-C19-04B7 Capacitive sensor switch with IO-Link Stainless Steel

| E | D | 0 | N  | п |
|---|---|---|----|---|
| г | п | v | 13 |   |

Front dimension: Ø 30 mm

Front form: Round

Front bezel material: Stainless steel 316L

### **ELECTRICAL CHARACTERISTICS**

**Operating voltage:** 8.4 - 32 V DC

Switching rating:

Communication interface: IO-Link specification

**MECHANICAL CHARATERISTIC** 

**Terminal:** Connector M12

Switching system: Capacitive

# Dimension drawings: