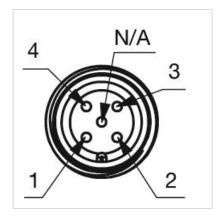

Terminal:** Connector M12

Switching system: Capacitive

**Operating force:**No actuating force necessary

**Weight:** 0.015 kg

#### **AMBIENT CONDITION**

IP front protection: IP69K

IK front protection: IK08

Operating temperature:  $-30 \, ^{\circ}\text{C} \dots + 65 \, ^{\circ}\text{C}$ 

Climate resistance: Relative humidity, max. 95%, non-condensing

#### **CERTIFICATE**

**Approbations:** CSA, EHEDG

Conformities: CE, UKCA

**REACH:** REACH compliant

RoHS: RoHS compliant

### **OTHER**

**Short Description:** Capacitive sensor switch with IO-Link Standard, Ø 22.5 mm, Ø 30 mm, Flush,

Illuminated, Plastic, transparent, Round, Plastic, Connector M12, IP69K, IK08,

START (B10)

Housing colour: Black

Housing material: Plastic

Wiring diagrams:







#### **Component layouts:**







## Mounting cut-outs:



### Dimension drawings: