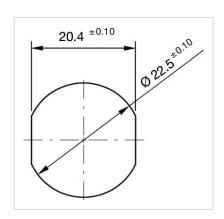

#### **MOUNTING**

Design: Flush

**Mounting cut-out:** Ø 22.5 mm

Mounting type: Panel mounting

## Mounting cut-outs:

### Dimension drawings: