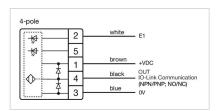

#### **MECHANICAL CHARACTERISTICS**

**Terminal:** Connector M12

Switching system: Capacitive

**Operating force:**No actuating force necessary

**Weight:** 0.015 kg

#### **AMBIENT CONDITION**

IP front protection: IP69K

IK front protection: IK08

Operating temperature:  $-30 \, ^{\circ}\text{C} \dots + 65 \, ^{\circ}\text{C}$ 

Climate resistance: Relative humidity, max. 95%, non-condensing

#### **CERTIFICATE**

**Approbations:** CSA, EHEDG

Conformities: CE, UKCA

**REACH:** REACH compliant

RoHS: RoHS compliant

### **OTHER**

**Short Description:** Capacitive sensor switch with IO-Link Standard, Ø 22.5 mm, Ø 30 mm, Flush,

Illuminated, Plastic, transparent, Round, Plastic, Connector M12, IP69K, IK08,

START (B10)

Housing colour: Black

Housing material: Plastic

Wiring diagrams:







#### **Component layouts:**







## Mounting cut-outs:



### Dimension drawings: