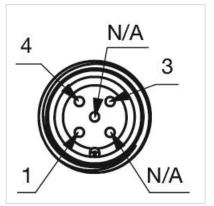

**Terminal:** Connector M12

Switching system: Capacitive

**Operating force:**No actuating force necessary

**Weight:** 0.015 kg

#### **AMBIENT CONDITION**

IP front protection: IP69K

IK front protection: IK08

Operating temperature:  $-30 \, ^{\circ}\text{C} \dots + 65 \, ^{\circ}\text{C}$ 

Climate resistance: Relative humidity, max. 95%, non-condensing

#### **CERTIFICATE**

**Approbations:** CSA, EHEDG

Conformities: CE, UKCA

**REACH:** REACH compliant

RoHS: RoHS compliant

### **OTHER**

**Short Description:** Capacitive sensor switch with IO-Link Standard, Ø 22.5 mm, Ø 30 mm, Flush,

Illuminated, Plastic, transparent, Round, Plastic, Connector M12, IP69K, IK08,

START (B10)

Housing colour: Black

Housing material: Plastic

Wiring diagrams:







#### **Component layouts:**







## Mounting cut-outs:



### Dimension drawings: