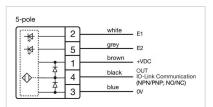

## **MECHANICAL CHARACTERISTICS**

**Terminal:** Connector M12

Switching system: Capacitive

**Operating force:**No actuating force necessary

**Weight:** 0.015 kg

#### **AMBIENT CONDITION**

IP front protection: IP69K

IK front protection: IK08

Operating temperature:  $-30 \, ^{\circ}\text{C} \dots + 65 \, ^{\circ}\text{C}$ 

Climate resistance: Relative humidity, max. 95%, non-condensing

#### **CERTIFICATE**

**Approbations:** CSA, EHEDG

Conformities: CE, UKCA

**REACH:** REACH compliant

RoHS: RoHS compliant

### **OTHER**

**Short Description:** Capacitive sensor switch with IO-Link Standard, Ø 22.5 mm, Ø 30 mm, Flush,

Illuminated, Plastic, transparent, Round, Plastic, Connector M12, IP69K, IK08,

START (B10)

Housing colour: Black

Housing material: Plastic

Wiring diagrams:







#### **Component layouts:**







## Mounting cut-outs:



### Dimension drawings: