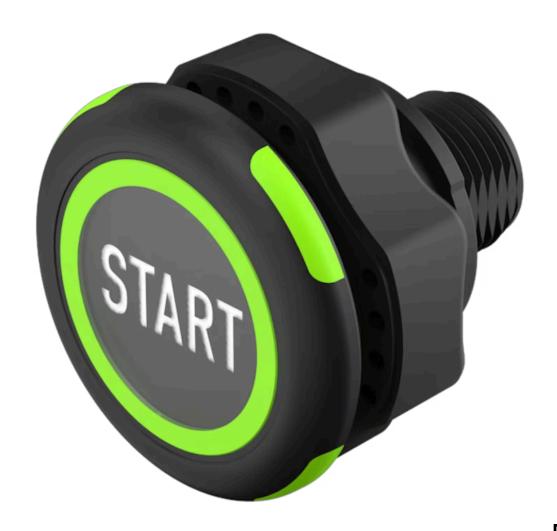

# Capacitive sensor switch with IO-Link Standard

Distribution by Mouser

84-ASKS-B10-049C

# 84-ASKS-B10-049C Capacitive sensor switch with IO-Link Standard

| Е | D | 0 | N  | ٦ |
|---|---|---|----|---|
| г | п | v | 14 |   |

Front dimension:  $\emptyset$  30 mm

Front form: Round

Front bezel material: Plastic

#### **OPERATING-/INDICATION PART**

Lens material: Plastic

Lens illumination: Illuminated

Lens shape: Flush

Lens optics: transparent

Symbol: START (B10)

### **OTHER**

**Short Description:** Capacitive sensor switch with IO-Link Standard, Ø 22.5 mm, Ø 30 mm, Flush,

Illuminated, Plastic, transparent, Round, Plastic, Connector M12, IP69K, IK08,

START (B10)

Housing colour: Black