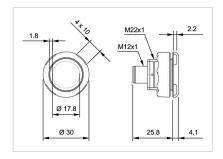

# 84-ASKS-B10-049C Capacitive sensor switch with IO-Link Standard

| Е | D | 0 | N  | ٦ |
|---|---|---|----|---|
| г | п | v | 14 |   |

Front dimension:  $\emptyset$  30 mm

Front form: Round

Front bezel material: Plastic

#### **MOUNTING**

Design: Flush

**Mounting cut-out:** Ø 22.5 mm

Mounting type: Panel mounting

#### **MECHANICAL CHARACTERISTICS**

**Terminal:** Connector M12

Switching system: Capacitive

**Operating force:**No actuating force necessary

**Weight:** 0.015 kg

### Dimension drawings: