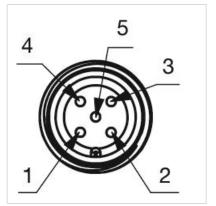

*

**Terminal:** Connector M12

Switching system: Capacitive

**Operating force:**No actuating force necessary

**Weight:** 0.015 kg

#### **AMBIENT CONDITION**

IP front protection: IP69K

IK front protection: IK08

Operating temperature:  $-30 \, ^{\circ}\text{C} \dots + 65 \, ^{\circ}\text{C}$ 

Climate resistance: Relative humidity, max. 95%, non-condensing

#### **CERTIFICATE**

**Approbations:** CSA, EHEDG

Conformities: CE, UKCA

**REACH:** REACH compliant

RoHS: RoHS compliant

### **OTHER**

Short Description: Capacitive sensor switch with IO-Link Standard, Ø 22.5 mm, Ø 30 mm, Flush,

Illuminated, Plastic, transparent, Round, Plastic, Connector M12, IP69K, IK08,

arrows (B15)

Housing colour: Black

Housing material: Plastic

Wiring diagrams:







#### **Component layouts:**







# Mounting cut-outs:



## Dimension drawings: