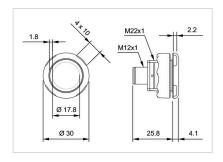

# 84-ASKS-B15-04A1 Capacitive sensor switch with IO-Link Standard

| Е | D | 0 | N  | ٦ |
|---|---|---|----|---|
| г | п | v | 14 |   |

Front dimension: Ø 30 mm

Front form: Round

Front bezel material: Plastic

#### **MOUNTING**

Design: Flush

**Mounting cut-out:** Ø 22.5 mm

Mounting type: Panel mounting

## Dimension drawings: