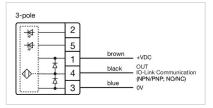

n

#### **MECHANICAL CHARATERISTIC**

**Terminal:** Connector M12

Switching system: Capacitive

**Operating force:**No actuating force necessary

**Weight:** 0.015 kg

#### **AMBIENT CONDITION**

IP front protection: IP69K

IK front protection: IK08

Operating temperature:  $-30 \, ^{\circ}\text{C} \dots + 65 \, ^{\circ}\text{C}$ 

Climate resistance: Relative humidity, max. 95%, non-condensing

#### **CERTIFICATE**

**Approbations:** CSA, EHEDG

Conformities: CE, UKCA

**REACH:** REACH compliant

RoHS: RoHS compliant

### **OTHER**

Short Description: Capacitive sensor switch with IO-Link Standard, Ø 22.5 mm, Ø 30 mm, Flush,

Illuminated, Plastic, transparent, Round, Plastic, Connector M12, IP69K, IK08,

arrows (B15)

Housing colour: Black

Housing material: Plastic

Wiring diagrams:







#### **Component layouts:**







# Mounting cut-outs:



## Dimension drawings: