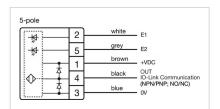

ion

#### **MECHANICAL CHARATERISTIC**

**Terminal:** Connector M12

Switching system: Capacitive

**Operating force:**No actuating force necessary

**Weight:** 0.015 kg

#### **AMBIENT CONDITION**

IP front protection: IP69K

IK front protection: IK08

Operating temperature:  $-30 \, ^{\circ}\text{C} \dots + 65 \, ^{\circ}\text{C}$ 

Climate resistance: Relative humidity, max. 95%, non-condensing

#### **CERTIFICATE**

**Approbations:** CSA, EHEDG

Conformities: CE, UKCA

**REACH:** REACH compliant

RoHS: RoHS compliant

### **OTHER**

Short Description: Capacitive sensor switch with IO-Link Standard, Ø 22.5 mm, Ø 30 mm, Flush,

Illuminated, Plastic, transparent, Round, Plastic, Connector M12, IP69K, IK08,

arrows (B15)

Housing colour: Black

Housing material: Plastic

Wiring diagrams:







#### **Component layouts:**







# Mounting cut-outs:



## Dimension drawings: