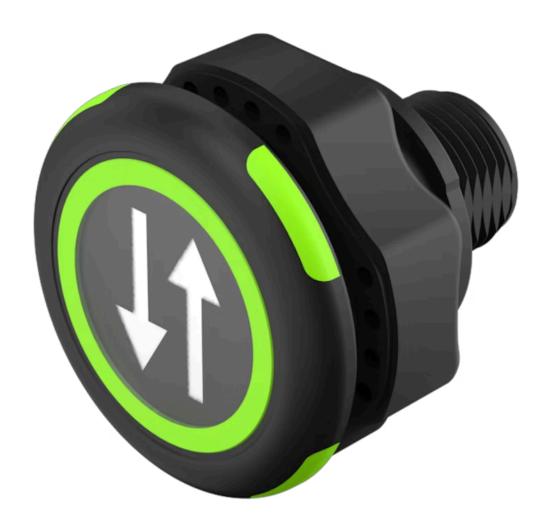

# 84-ASKS-B15-04A1 Capacitive sensor switch with IO-Link Standard

| Е | D | 0 | N  | ٦ |
|---|---|---|----|---|
| г | п | v | 14 |   |

Front dimension: Ø 30 mm

Front form: Round

Front bezel material: Plastic

#### **OPERATING-/INDICATION PART**

Lens material: Plastic

Lens illumination: Illuminated

Lens shape: Flush

Lens optics: transparent

**Symbol:** arrows (B15)

### **OTHER**

Short Description: Capacitive sensor switch with IO-Link Standard, Ø 22.5 mm, Ø 30 mm, Flush,

Illuminated, Plastic, transparent, Round, Plastic, Connector M12, IP69K, IK08,

arrows (B15)

Housing colour: Black