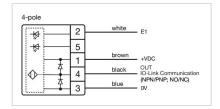

Housing material: Plastic

Wiring diagrams:

#### **ELECTRICAL CHARACTERISTICS**

**Operating voltage:** 8.4 - 32 V DC

Communication interface: IO-Link specification

#### **MECHANICAL CHARATERISTIC**

**Terminal:** Connector M12

Switching system: Capacitive

**Operating force:**No actuating force necessary

**Weight:** 0.015 kg