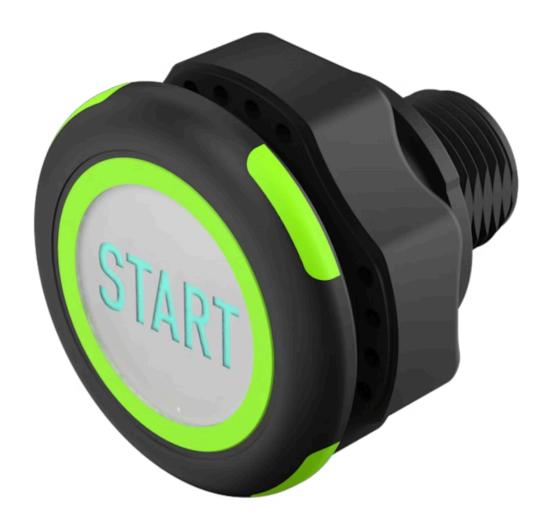

# 84-ASKS-C10-04A2 Capacitive sensor switch with IO-Link Standard

|    | _ | _  |   | - |
|----|---|----|---|---|
| ь. | к | () | N |   |
|    |   |    |   |   |

Front dimension: Ø 30 mm

Front form: Round

#### **OPERATING-/INDICATION PART**

Lens material: Plastic

Lens illumination: Illuminated

Lens shape: Flush

Lens optics: transparent

**Symbol:** START (C10)

### **OTHER**

**Short Description:** Capacitive sensor switch with IO-Link Standard, Ø 22.5 mm, Ø 30 mm, Flush,

Illuminated, Plastic, transparent, Round, Plastic, Connector M12, IP69K, IK08,

START (C10)

Housing colour: Black