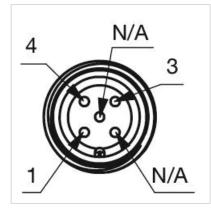

----------------------------------------------------------------------------------------------------------------------------------|--------|
| Housing colour:    | Black                                                                                                                                                                        |        |
| Housing material:  | Plastic                                                                                                                                                                      |        |
| Wiring diagrams:   | 4-pole                                                                                                                                                                       | 3-pole |







#### **Component layouts:**





# Mounting cut-outs:



## Dimension drawings: