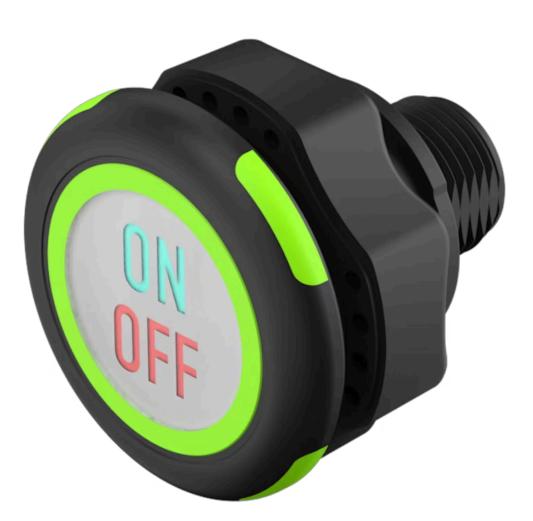

# 84-ASKS-C12-04A4 Capacitive sensor switch with IO-Link Standard

### FRONT

| Front dimension:      | Ø 30 mm |
|-----------------------|---------|
| Front form:           | Round   |
| Front bezel material: | Plastic |

#### **OPERATING-/INDICATION PART**

| Lens material:     | Plastic      |
|--------------------|--------------|
| Lens illumination: | Illuminated  |
| Lens shape:        | Flush        |
| Lens optics:       | transparent  |
| Symbol:            | ON/OFF (C12) |

## Terminal:

Connector M12

| Switching system: | Capacitive                   |
|-------------------|------------------------------|
| Operating force:  | No actuating force necessary |
| Weight:           | 0.015 kg                     |

#### OTHER

| Short Description: | Capacitive sensor switch with IO-Link Standard, Ø 22.5 mm, Ø 30 mm, Flush,<br>Illuminated, Plastic, transparent, Round, Plastic, Connector M12, IP69K, IK08,<br>ON/OFF (C12) |        |
|--------------------|------------------------------------------------------------------------------------------------------------------------------------------------------------------------------|--------|
| Housing colour:    | Black                                                                                                                                                                        |        |
| Housing material:  | Plastic                                                                                                                                                                      |        |
| Wiring diagrams:   | 4-pole                                                                                                                                                                       | 3-pole |