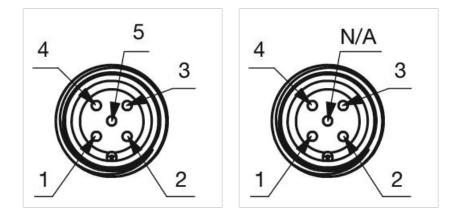

------------------------------------------------------------------------------------------------------------------------------------|--------|
| Housing colour:    | Black                                                                                                                                                                        |        |
| Housing material:  | Plastic                                                                                                                                                                      |        |
| Wiring diagrams:   | 4-pole                                                                                                                                                                       | 3-pole |







#### **Component layouts:**





# Mounting cut-outs:



## Dimension drawings: