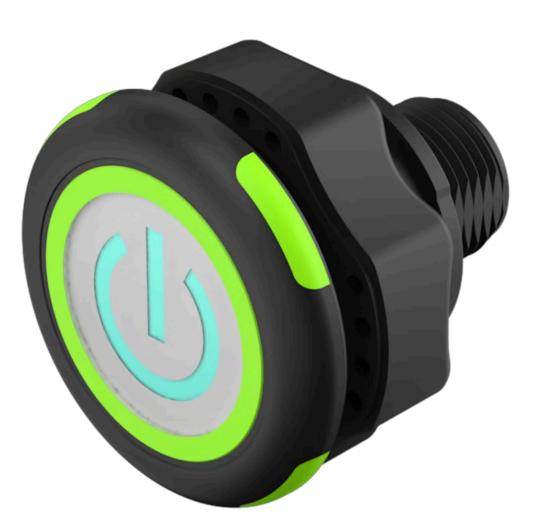

# 84-ASKS-C14-04A5 Capacitive sensor switch with IO-Link Standard

#### FRONT

| Front dimension:      | Ø 30 mm |
|-----------------------|---------|
| Front form:           | Round   |
| Front bezel material: | Plastic |

#### **OPERATING-/INDICATION PART**

| Lens material:     | Plastic       |
|--------------------|---------------|
| Lens illumination: | Illuminated   |
| Lens shape:        | Flush         |
| Lens optics:       | transparent   |
| Symbol:            | Standby (C14) |

#### Terminal:

Connector M12

| Switching system: | Capacitive                   |
|-------------------|------------------------------|
| Operating force:  | No actuating force necessary |
| Weight:           | 0.015 kg                     |