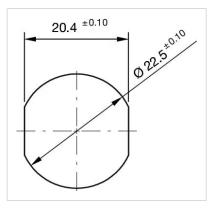

#### MOUNTING

| Design:           | Flush          |
|-------------------|----------------|
| Mounting cut-out: | Ø 22.5 mm      |
| Mounting type:    | Panel mounting |

### Mounting cut-outs: