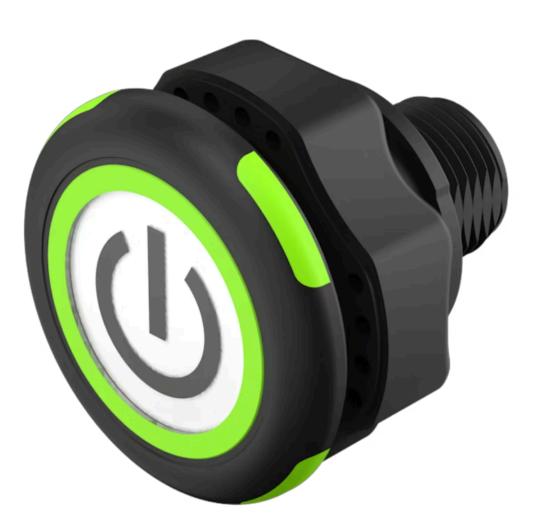

# 84-ASKS-C16-04A6 Capacitive sensor switch with IO-Link Standard

#### FRONT

| Front dimension:      | Ø 30 mm |
|-----------------------|---------|
| Front form:           | Round   |
| Front bezel material: | Plastic |

#### **OPERATING-/INDICATION PART**

| Lens material:     | Plastic       |
|--------------------|---------------|
| Lens illumination: | Illuminated   |
| Lens shape:        | Flush         |
| Lens optics:       | transparent   |
| Symbol:            | Standby (C16) |

#### Terminal:

Connector M12

| Switching system: | Capacitive                   |
|-------------------|------------------------------|
| Operating force:  | No actuating force necessary |
| Weight:           | 0.015 kg                     |

#### OTHER

| Short Description: | Capacitive sensor switch with IO-Link Standard, Ø 22.5 mm, Ø 30 mm, Flush,<br>Illuminated, Plastic, transparent, Round, Plastic, Connector M12, IP69K, IK08,<br>Standby (C16) |  |
|--------------------|-------------------------------------------------------------------------------------------------------------------------------------------------------------------------------|--|
| Housing colour:    | Black                                                                                                                                                                         |  |
| Housing material:  | Plastic                                                                                                                                                                       |  |
| Wiring diagrams:   | 4-pole 5-pole white                                                                                                                                                           |  |