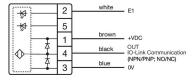

#### OTHER

| Short Description: | Capacitive sensor switch with IO-Link Standard, Ø 22.5 mm, Ø 30 mm, Flush,<br>Illuminated, Plastic, transparent, Round, Plastic, Connector M12, IP69K, IK08,<br>Standby (C16) |  |
|--------------------|-------------------------------------------------------------------------------------------------------------------------------------------------------------------------------|--|
| Housing colour:    | Black                                                                                                                                                                         |  |
| Housing material:  | Plastic                                                                                                                                                                       |  |
| Wiring diagrams:   | 4-pole 5-pole white                                                                                                                                                           |  |