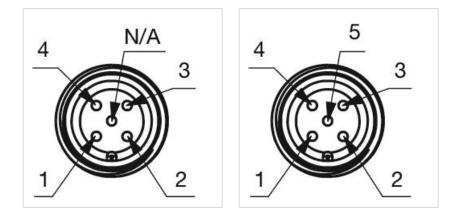

#### OTHER

| Short Description: | Capacitive sensor switch with IO-Link Standard, Ø 22.5 mm, Ø 30 mm, Flush,<br>Illuminated, Plastic, transparent, Round, Plastic, Connector M12, IP69K, IK08,<br>Standby (C16) |  |
|--------------------|-------------------------------------------------------------------------------------------------------------------------------------------------------------------------------|--|
| Housing colour:    | Black                                                                                                                                                                         |  |
| Housing material:  | Plastic                                                                                                                                                                       |  |
| Wiring diagrams:   | 4-pole 5-pole white                                                                                                                                                           |  |

#### **Component layouts:**