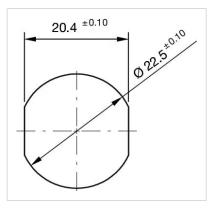

#### FRONT

| Front dimension:      | Ø 30 mm |
|-----------------------|---------|
| Front form:           | Round   |
| Front bezel material: | Plastic |

#### MOUNTING

| Design:           | Flush          |
|-------------------|----------------|
| Mounting cut-out: | Ø 22.5 mm      |
| Mounting type:    | Panel mounting |

## Mounting cut-outs:

### Dimension drawings: