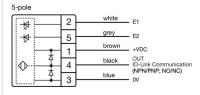

#### OTHER

| Short Description: | Capacitive sensor switch with IO-Link Standard, Ø 22.5 mm, Ø 30 mm, Flush,<br>Illuminated, Plastic, transparent, Round, Plastic, Connector M12, IP69K, IK08,<br>Standby (C16) |  |
|--------------------|-------------------------------------------------------------------------------------------------------------------------------------------------------------------------------|--|
| Housing colour:    | Black                                                                                                                                                                         |  |
| Housing material:  | Plastic                                                                                                                                                                       |  |
| Wiring diagrams:   | 4-pole 5-pole white                                                                                                                                                           |  |