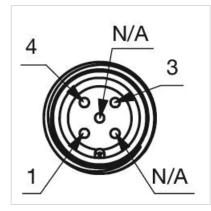

-------------------------------------------------------------------------------------------------------------------------------------------------------|--|
| Housing colour:    | Black                                                                                                                                                                         |  |
| Housing material:  | Plastic                                                                                                                                                                       |  |
| Wiring diagrams:   | 4-pole 5-pole white                                                                                                                                                           |  |







#### **Component layouts:**





## Mounting cut-outs:



### Dimension drawings: