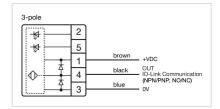

**MECHANICAL CHARACTERISTICS**

**Terminal:** Connector M12

Switching system: Capacitive

**Operating force:**No actuating force necessary

**Weight:** 0.015 kg

#### **AMBIENT CONDITION**

IP front protection: IP69K

IK front protection: IK08

Operating temperature:  $-30 \, ^{\circ}\text{C} \dots + 65 \, ^{\circ}\text{C}$ 

Climate resistance: Relative humidity, max. 95%, non-condensing

#### **CERTIFICATE**

**Approbations:** CSA, EHEDG

Conformities: CE, UKCA

**REACH:** REACH compliant

RoHS: RoHS compliant

### **OTHER**

**Short Description:** Capacitive sensor switch with IO-Link Standard, Ø 22.5 mm, Ø 30 mm, Flush,

Illuminated, Plastic, transparent, Round, Plastic, Connector M12, IP69K, IK08,

START (C17)

Housing colour: Black

Housing material: Plastic

Wiring diagrams:







#### **Component layouts:**







# Mounting cut-outs:



## Dimension drawings: