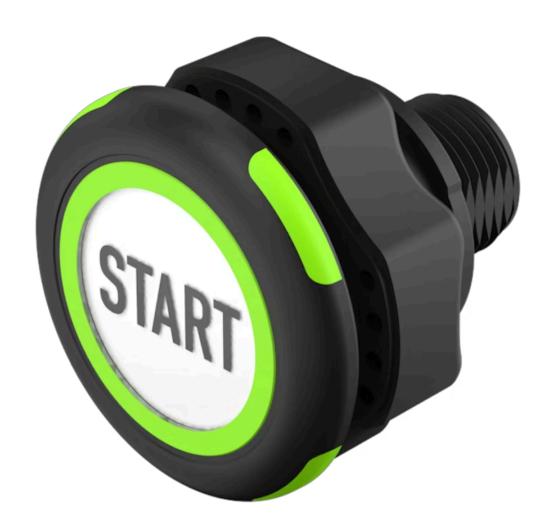

# Capacitive sensor switch with IO-Link Standard

Distribution by Mouser

84-ASKS-C17-04A7

# 84-ASKS-C17-04A7 Capacitive sensor switch with IO-Link Standard

| Е | D | 0 | N  | ٦ |
|---|---|---|----|---|
| г | п | v | 14 |   |

Front dimension: Ø 30 mm

Front form: Round

Front bezel material: Plastic

### **OPERATING-/INDICATION PART**

Lens material: Plastic

Lens illumination: Illuminated

Lens shape: Flush

Lens optics: transparent

**Symbol:** START (C17)

### **OTHER**

**Short Description:** Capacitive sensor switch with IO-Link Standard, Ø 22.5 mm, Ø 30 mm, Flush,

Illuminated, Plastic, transparent, Round, Plastic, Connector M12, IP69K, IK08,

START (C17)

Housing colour: Black