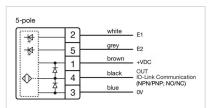

Housing material: Plastic

Wiring diagrams:

#### **MECHANICAL CHARACTERISTICS**

**Terminal:** Connector M12

Switching system: Capacitive

**Operating force:**No actuating force necessary

**Weight:** 0.015 kg