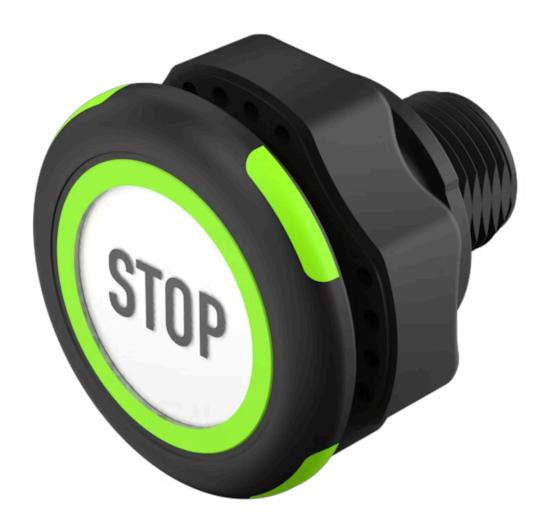

# Capacitive sensor switch with IO-Link Standard

Distribution by Mouser

84-ASKS-C18-04A8

# 84-ASKS-C18-04A8 Capacitive sensor switch with IO-Link Standard

| Е | D | 0 | N  | ٦ |
|---|---|---|----|---|
| г | п | v | 14 |   |

Front dimension: Ø 30 mm

Front form: Round

Front bezel material: Plastic

#### **OPERATING-/INDICATION PART**

Lens material: Plastic

Lens illumination: Illuminated

Lens shape: Flush

Lens optics: transparent

**Symbol:** STOP (C18)

### **OTHER**

**Short Description:** Capacitive sensor switch with IO-Link Standard, Ø 22.5 mm, Ø 30 mm, Flush,

Illuminated, Plastic, transparent, Round, Plastic, Connector M12, IP69K, IK08,

STOP (C18)

Housing colour: Black