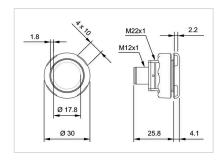

# 84-ASKS-C18-04A8 Capacitive sensor switch with IO-Link Standard

| Е | D | 0 | N  | ٦ |
|---|---|---|----|---|
| г | п | v | 14 |   |

Front dimension: Ø 30 mm

Front form: Round

Front bezel material: Plastic

#### **MECHANICAL CHARACTERISTICS**

**Terminal:** Connector M12

Switching system: Capacitive

**Operating force:**No actuating force necessary

**Weight:** 0.015 kg

## Dimension drawings: