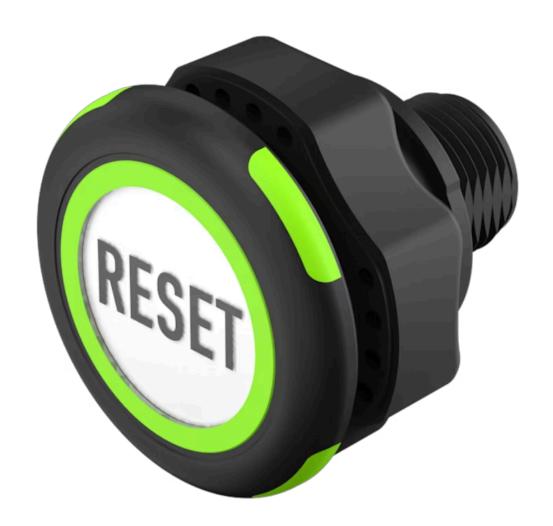

#### **OPERATING-/INDICATION PART**

Lens material: Plastic

Lens illumination: Illuminated

Lens shape: Flush

Lens optics: transparent

**Symbol:** RESET (C19)

### **OTHER**

**Short Description:** Capacitive sensor switch with IO-Link Standard, Ø 22.5 mm, Ø 30 mm, Flush,

Illuminated, Plastic, transparent, Round, Plastic, Connector M12, IP69K, IK08,

RESET (C19)

Housing colour: Black