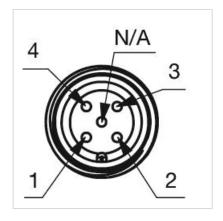

**Terminal:** Connector M12

Switching system: Capacitive

**Operating force:**No actuating force necessary

**Weight:** 0.001 kg

#### **AMBIENT CONDITION**

IP front protection: IP69K

IK front protection: IK08

Operating temperature:  $-30 \, ^{\circ}\text{C} \dots + 65 \, ^{\circ}\text{C}$ 

Climate resistance: Relative humidity, max. 95%, non-condensing

#### **CERTIFICATE**

**Approbations:** CSA, EHEDG

Conformities: CE, UKCA

**REACH:** REACH compliant

RoHS: RoHS compliant

### **OTHER**

**Short Description:** Capacitive sensor switch with IO-Link Standard, Ø 22.5 mm, Ø 30 mm, Flush,

Illuminated, Plastic, transparent, Round, Plastic, Connector M12, IP69K, IK08,

RESET (C19)

Housing colour: Black

Housing material: Plastic

Wiring diagrams:







#### **Component layouts:**







# Mounting cut-outs:



## Dimension drawings: