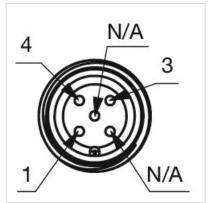

**Terminal:** Connector M12

Switching system: Capacitive

**Operating force:**No actuating force necessary

**Weight:** 0.001 kg

#### **AMBIENT CONDITION**

IP front protection: IP69K

IK front protection: IK08

Operating temperature:  $-30 \, ^{\circ}\text{C} \dots + 65 \, ^{\circ}\text{C}$ 

Climate resistance: Relative humidity, max. 95%, non-condensing

#### **CERTIFICATE**

**Approbations:** CSA, EHEDG

Conformities: CE, UKCA

**REACH:** REACH compliant

RoHS: RoHS compliant

### **OTHER**

**Short Description:** Capacitive sensor switch with IO-Link Standard, Ø 22.5 mm, Ø 30 mm, Flush,

Illuminated, Plastic, transparent, Round, Plastic, Connector M12, IP69K, IK08,

RESET (C19)

Housing colour: Black

Housing material: Plastic

Wiring diagrams:







#### **Component layouts:**







# Mounting cut-outs:



## Dimension drawings: