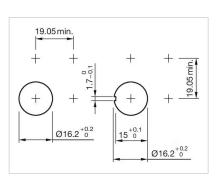

|
| Short Description:     | Actuator, 18,8 mm x 18,8 mm, Flush, Illuminated, Red, Plastic, transparent, Square, Black, Plastic, IP67 |
| Dimension:             | 18.8 mm x 18.8 mm                                                                                        |
| Housing colour:        | Black                                                                                                    |
| Housing material:      | Plastic                                                                                                  |
| Wiring diagrams:       |                                                                                                          |



# Mounting cut-outs:



## Dimension drawings: