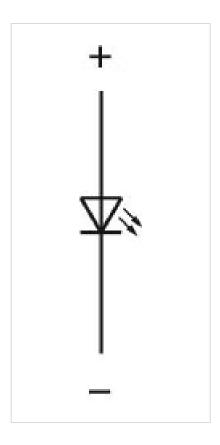

## **AMBIENT CONDITION**

| IP front protection:   | IP67                                                                                                     |
|------------------------|----------------------------------------------------------------------------------------------------------|
| IP Protection:         | IP67 front side                                                                                          |
| Operating temperature: | – 25 °C + 70 °C                                                                                          |
| Storage temperature:   | – 40 °C + 80 °C                                                                                          |
|                        |                                                                                                          |
| CERTIFICATE            |                                                                                                          |
| Approbations:          | CQC                                                                                                      |
| Conformities:          | CE, UKCA, 2011 / 65 / EC (RoHS), 2014 / 35 / EU (LVD)                                                    |
| REACH:                 | REACH compliant                                                                                          |
| RoHS:                  | RoHS compliant                                                                                           |
|                        |                                                                                                          |
| OTHER                  |                                                                                                          |
| Short Description:     | Actuator, 18,8 mm x 18,8 mm, Flush, Illuminated, Red, Plastic, transparent, Square, Black, Plastic, IP67 |
| Dimension:             | 18.8 mm x 18.8 mm                                                                                        |
| Housing colour:        | Black                                                                                                    |
| Housing material:      | Plastic                                                                                                  |
| Wiring diagrams:       |                                                                                                          |