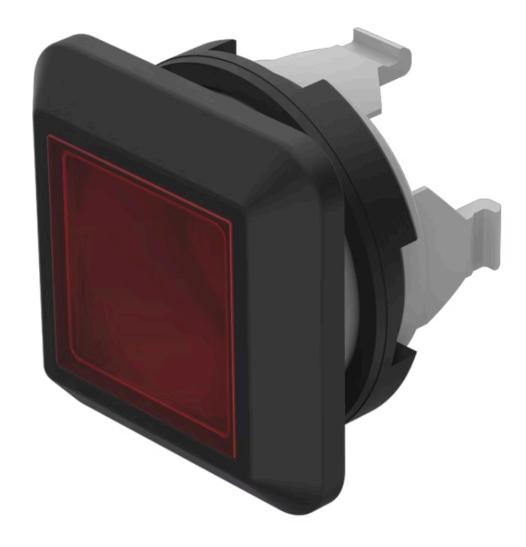

# 92-143.200 Actuator

| FRONT                      |                   |
|----------------------------|-------------------|
| Front dimension:           | 18,8 mm x 18,8 mm |
| Front form:                | Square            |
| Front bezel colour:        | Black             |
| Front bezel material:      | Plastic           |
|                            |                   |
| MOUNTING                   |                   |
| Design:                    | PCB               |
| Mounting type:             | Panel mounting    |
|                            |                   |
| OPERATING-/INDICATION PART |                   |
| Lens colour:               | Red               |
| Lens material:             | Plastic           |
| Lens illumination:         | Illuminated       |