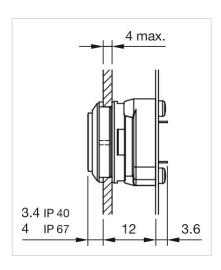

|
| Short Description:     | Actuator, 18,8 mm x 18,8 mm, Flush, Illuminated, Red, Plastic, transparent, Square, Black, Plastic, IP67 |
| Dimension:             | 18.8 mm x 18.8 mm                                                                                        |
| Housing colour:        | Black                                                                                                    |
| Housing material:      | Plastic                                                                                                  |
| Wiring diagrams:       |                                                                                                          |



# Mounting cut-outs:



## Dimension drawings: