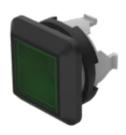

# 92-143.500 Actuator

#### FRONT

| Front dimension:      | 18,8 mm x 18,8 mm |
|-----------------------|-------------------|
| Front form:           | Square            |
| Front bezel colour:   | Black             |
| Front bezel material: | Plastic           |

#### **OPERATING-/INDICATION PART**

| Lens colour:       | Green       |
|--------------------|-------------|
| Lens material:     | Plastic     |
| Lens illumination: | Illuminated |
| Lens shape:        | Flush       |
| Lens optics:       | transparent |