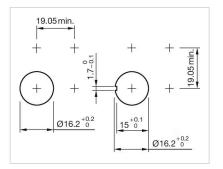

iption: | Actuator, 18,8 mm x 18,8 mm, Flush, Illuminated, Green, Plastic, transparent,<br>Square, Black, Plastic, IP67 |
|--------------------|---------------------------------------------------------------------------------------------------------------|
| Dimension:         | 18.8 mm x 18.8 mm                                                                                             |
| Housing colour:    | Black                                                                                                         |
| Housing material:  | Plastic                                                                                                       |
| Wiring diagrams:   |                                                                                                               |





#### Dimension drawings: