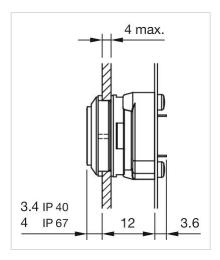

x 18,8 mm, Flush, Illuminated, Green, Plastic, transparent,<br>Square, Black, Plastic, IP67 |
|--------------------|---------------------------------------------------------------------------------------------------------------|
| Dimension:         | 18.8 mm x 18.8 mm                                                                                             |
| Housing colour:    | Black                                                                                                         |
| Housing material:  | Plastic                                                                                                       |
| Wiring diagrams:   |                                                                                                               |





#### Dimension drawings: