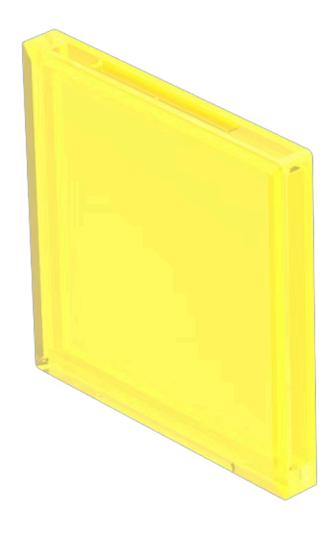

### **OPERATING-/INDICATION PART**

Lens colour: Yellow

Lens material: Plastic

Lens illumination: Illuminated

Lens shape: Flush

Lens optics: translucent

#### **OTHER**

**Short Description:** Lens, 13.2 mm x 13.2 mm, Illuminated, Yellow, Flush, Plastic

**Dimension:** 13.2 mm x 13.2 mm

**Hints:** With white marking plate