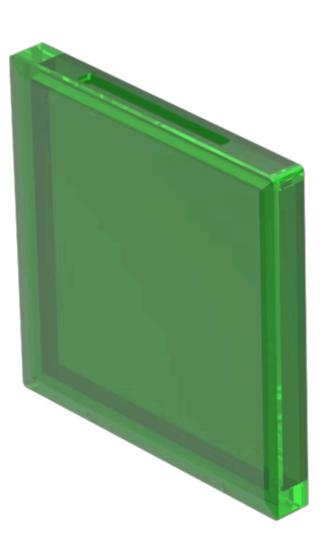

# 92-956.500 Lens

#### FRONT

Hints:

| Front form: | Square |
|-------------|--------|
| Front form: | Square |

### **OPERATING-/INDICATION PART**

| Lens colour:       | Green       |
|--------------------|-------------|
| Lens material:     | Plastic     |
| Lens illumination: | Illuminated |
| Lens shape:        | Flush       |
| Lens optics:       | translucent |

#### **MECHANICAL CHARATERISTIC**

| Weight:            | 0.001 kg                                                    |  |
|--------------------|-------------------------------------------------------------|--|
|                    |                                                             |  |
| CERTIFICATE        |                                                             |  |
| REACH:             | REACH compliant                                             |  |
| RoHS:              | RoHS compliant                                              |  |
|                    |                                                             |  |
| OTHER              |                                                             |  |
| Short Description: | Lens, 13.2 mm x 13.2 mm, Illuminated, Green, Flush, Plastic |  |
| Dimension:         | 13.2 mm x 13.2 mm                                           |  |