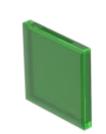

# 92-956.500 Lens

#### FRONT

Hints:

| Front form: | Square |
|-------------|--------|
| Front form: | Square |

### **OPERATING-/INDICATION PART**

| Lens colour:       | Green       |
|--------------------|-------------|
| Lens material:     | Plastic     |
| Lens illumination: | Illuminated |
| Lens shape:        | Flush       |
| Lens optics:       | translucent |

#### **MECHANICAL CHARATERISTIC**

| Weight:            | 0.001 kg                                                    |  |
|--------------------|-------------------------------------------------------------|--|
|                    |                                                             |  |
| CERTIFICATE        |                                                             |  |
| REACH:             | REACH compliant                                             |  |
| RoHS:              | RoHS compliant                                              |  |
|                    |                                                             |  |
| OTHER              |                                                             |  |
| Short Description: | Lens, 13.2 mm x 13.2 mm, Illuminated, Green, Flush, Plastic |  |
| Dimension:         | 13.2 mm x 13.2 mm                                           |  |