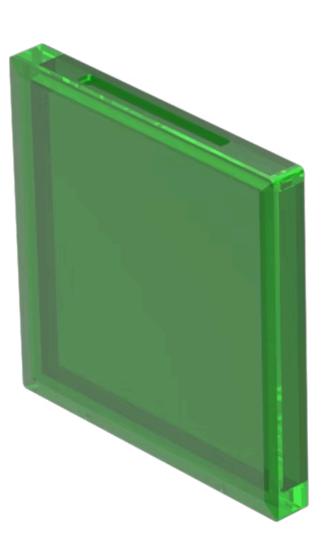

# 92-958.500 Lens

### FRONT

Hints:

| Front form: | Square |
|-------------|--------|
| Front form: | Square |

#### **OPERATING-/INDICATION PART**

| Lens colour:       | Green       |
|--------------------|-------------|
| Lens material:     | Plastic     |
| Lens illumination: | Illuminated |
| Lens shape:        | Flush       |
| Lens optics:       | transparent |

#### **MECHANICAL CHARACTERISTICS**

| Weight:            | 0.001 kg                                                    |
|--------------------|-------------------------------------------------------------|
|                    |                                                             |
|                    |                                                             |
| CERTIFICATE        |                                                             |
| REACH:             | REACH compliant                                             |
| RoHS:              | RoHS compliant                                              |
|                    |                                                             |
| OTHER              |                                                             |
| Short Description: | Lens, 13.2 mm x 13.2 mm, Illuminated, Green, Flush, Plastic |
| Dimension:         | 13.2 mm x 13.2 mm                                           |
|                    |                                                             |