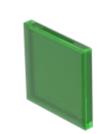

# 92-958.500 Lens

### FRONT

Hints:

| Front form: | Square |
|-------------|--------|
| Front form: | Square |

#### **OPERATING-/INDICATION PART**

| Lens colour:       | Green       |
|--------------------|-------------|
| Lens material:     | Plastic     |
| Lens illumination: | Illuminated |
| Lens shape:        | Flush       |
| Lens optics:       | transparent |

#### **MECHANICAL CHARACTERISTICS**

| Weight:            | 0.001 kg                                                    |
|--------------------|-------------------------------------------------------------|
|                    |                                                             |
|                    |                                                             |
| CERTIFICATE        |                                                             |
| REACH:             | REACH compliant                                             |
| RoHS:              | RoHS compliant                                              |
|                    |                                                             |
| OTHER              |                                                             |
| Short Description: | Lens, 13.2 mm x 13.2 mm, Illuminated, Green, Flush, Plastic |
| Dimension:         | 13.2 mm x 13.2 mm                                           |
|                    |                                                             |