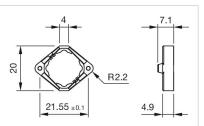

## 92-960.0 Mounting flange

| MECHANICAL CHARATERISTIC |                                                                                                                                                                  |
|--------------------------|------------------------------------------------------------------------------------------------------------------------------------------------------------------|
| Tightening torque:       | 0.4 Nm                                                                                                                                                           |
| Weight:                  | 0.001 kg                                                                                                                                                         |
|                          |                                                                                                                                                                  |
| CERTIFICATE              |                                                                                                                                                                  |
| REACH:                   | REACH compliant                                                                                                                                                  |
| RoHS:                    | RoHS compliant                                                                                                                                                   |
|                          |                                                                                                                                                                  |
| OTHER                    |                                                                                                                                                                  |
| Short Description:       | Mounting flange                                                                                                                                                  |
| Material:                | Plastic                                                                                                                                                          |
| Product attributes:      | Tightening torque fixing screw 0.3 Nm                                                                                                                            |
| Hints:                   | For discrete switching applications including switching element and mounting flange, soldering terminal (assembled PCB incl. series resistor and LED on request) |
| Dimension drawings:      | for Part No. 92-960.0                                                                                                                                            |