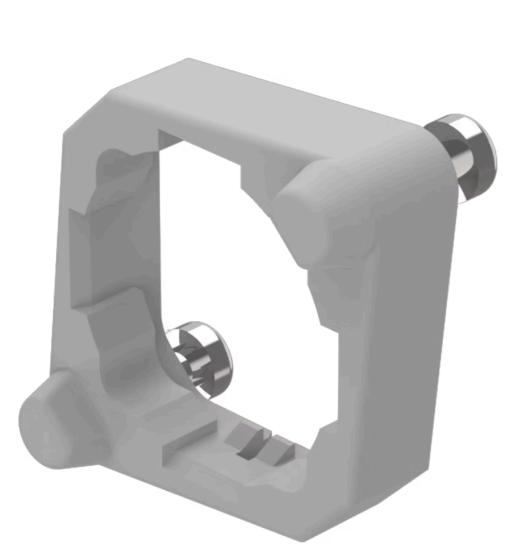

## 92-960.0 Mounting flange

| MECHANICAL CHARATERISTIC |                                                                                                                                                                  |
|--------------------------|------------------------------------------------------------------------------------------------------------------------------------------------------------------|
| Tightening torque:       | 0.4 Nm                                                                                                                                                           |
| Weight:                  | 0.001 kg                                                                                                                                                         |
|                          |                                                                                                                                                                  |
| CERTIFICATE              |                                                                                                                                                                  |
| REACH:                   | REACH compliant                                                                                                                                                  |
| RoHS:                    | RoHS compliant                                                                                                                                                   |
|                          |                                                                                                                                                                  |
| OTHER                    |                                                                                                                                                                  |
| Short Description:       | Mounting flange                                                                                                                                                  |
| Material:                | Plastic                                                                                                                                                          |
| Product attributes:      | Tightening torque fixing screw 0.3 Nm                                                                                                                            |
| Hints:                   | For discrete switching applications including switching element and mounting flange, soldering terminal (assembled PCB incl. series resistor and LED on request) |
| Dimension drawings:      | for Part No. 92-960.0                                                                                                                                            |