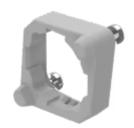

## 92-960.0 Mounting flange

| MECHANICAL CHARATERISTIC |                                                                                                                                                                  |
|--------------------------|------------------------------------------------------------------------------------------------------------------------------------------------------------------|
| Tightening torque:       | 0.4 Nm                                                                                                                                                           |
| Weight:                  | 0.001 kg                                                                                                                                                         |
|                          |                                                                                                                                                                  |
| CERTIFICATE              |                                                                                                                                                                  |
| REACH:                   | REACH compliant                                                                                                                                                  |
| RoHS:                    | RoHS compliant                                                                                                                                                   |
|                          |                                                                                                                                                                  |
| OTHER                    |                                                                                                                                                                  |
| Short Description:       | Mounting flange                                                                                                                                                  |
| Material:                | Plastic                                                                                                                                                          |
| Product attributes:      | Tightening torque fixing screw 0.3 Nm                                                                                                                            |
| Hints:                   | For discrete switching applications including switching element and mounting flange, soldering terminal (assembled PCB incl. series resistor and LED on request) |
| Dimension drawings:      | for Part No. 92-960.0                                                                                                                                            |