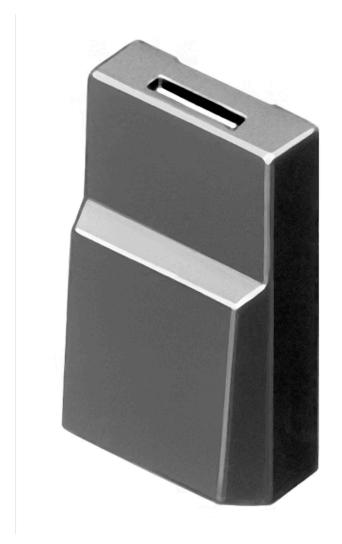

## 96-901.0 Lens

| PRODUCT RANGE              |                 |
|----------------------------|-----------------|
| Product Status:            | Phase-out       |
|                            |                 |
| FRONT                      |                 |
| Front form:                | Rectangular     |
|                            |                 |
| OPERATING-/INDICATION PART |                 |
| Lens colour:               | Black           |
| Lens material:             | Plastic         |
| Lens illumination:         | Non illuminated |
| Lens optics:               | opaque          |
| Marking symbol shape:      | none            |
|                            |                 |
| MECHANICAL CHARACTERISTICS |                 |
| Weight:                    | 0.001 kg        |
|                            |                 |
| CERTIFICATE                |                 |
| REACH:                     | REACH compliant |
| RoHS:                      | RoHS compliant  |
|                            |                 |

Lens, 17.4 mm x 12.4 mm, Non illuminated, Black, Plastic

17.4 mm x 12.4 mm

Colour RAL:

9011 RAL