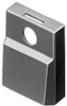

## 96-902.0 Lens

| PRODUCT RANGE              |                 |
|----------------------------|-----------------|
| Product Status:            | Phase-out       |
| FRONT                      |                 |
| Front form:                | Rectangular     |
| OPERATING-/INDICATION PART |                 |
| Lens colour:               | Black           |
| Lens material:             | Plastic         |
| Lens illumination:         | Illuminated     |
| Lens optics:               | opaque          |
| Marking symbol shape:      | none            |
| MECHANICAL CHARACTERISTICS |                 |
| Weight:                    | 0.001 kg        |
| CERTIFICATE                |                 |
| REACH:                     | REACH compliant |
| RoHS:                      | RoHS compliant  |
| OTHER                      |                 |

OTHER

**Short Description:** Lens, 17.4 mm x 12.4 mm, Illuminated, Black, Plastic

**Dimension:** 17.4 mm x 12.4 mm

Colour RAL:

9011 RAL