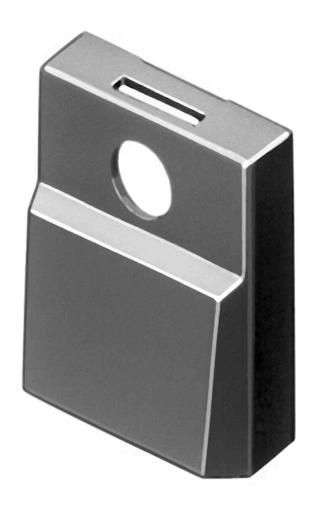

## 96-902.0 Lens

| PRODUCT RANGE              |                 |
|----------------------------|-----------------|
| Product Status:            | Phase-out       |
| FRONT                      |                 |
| Front form:                | Rectangular     |
| OPERATING-/INDICATION PART |                 |
| Lens colour:               | Black           |
| Lens material:             | Plastic         |
| Lens illumination:         | Illuminated     |
| Lens optics:               | opaque          |
| Marking symbol shape:      | none            |
| MECHANICAL CHARACTERISTICS |                 |
| Weight:                    | 0.001 kg        |
| CERTIFICATE                |                 |
| REACH:                     | REACH compliant |
| RoHS:                      | RoHS compliant  |
| OTHER                      |                 |

OTHER

**Short Description:** Lens, 17.4 mm x 12.4 mm, Illuminated, Black, Plastic

**Dimension:** 17.4 mm x 12.4 mm

Colour RAL:

9011 RAL