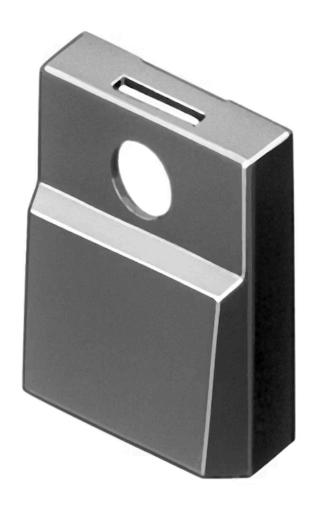

## Lens

96-

902.8

Distribution by Mouser

Colour RAL:

## 96-902.8 Lens

| FRONT                      |                                                     |
|----------------------------|-----------------------------------------------------|
| Front form:                | Rectangular                                         |
|                            |                                                     |
| OPERATING-/INDICATION PART |                                                     |
| Lens colour:               | Grey                                                |
| Lens material:             | Plastic                                             |
| Lens illumination:         | Illuminated                                         |
| Lens optics:               | opaque                                              |
| Marking symbol shape:      | none                                                |
|                            |                                                     |
| MECHANICAL CHARATERISTIC   |                                                     |
| Weight:                    | 0.001 kg                                            |
|                            |                                                     |
| CERTIFICATE                |                                                     |
| REACH:                     | REACH compliant                                     |
| RoHS:                      | RoHS compliant                                      |
|                            |                                                     |
| OTHER                      |                                                     |
| Short Description:         | Lens, 17.4 mm x 12.4 mm, Illuminated, Grey, Plastic |
| Dimension:                 | 17.4 mm x 12.4 mm                                   |