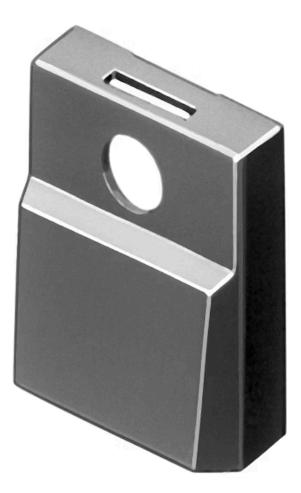

# 96-906.0 Lens

**PRODUCT RANGE** 

Product Status: Phase-out

FRONT

Front form: Rectangular

| OPERATING |           |          |
|-----------|-----------|----------|
| OPERATING | a-/INDICA | HUN PART |

| Lens colour:          | Black       |
|-----------------------|-------------|
| Lens material:        | Plastic     |
| Lens illumination:    | Illuminated |
| Lens optics:          | opaque      |
| Marking symbol shape: | none        |

#### **OTHER**

| Short Description: | Lens, 17.4 mm x 12.4 mm, Illuminated, Black, Plastic |
|--------------------|------------------------------------------------------|
| Dimension:         | 17.4 mm x 12.4 mm                                    |