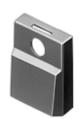

# 96-906.0 Lens

**PRODUCT RANGE** 

Product Status: Phase-out

FRONT

Front form: Rectangular

| OPERATING |           |          |
|-----------|-----------|----------|
| OPERATING | a-/INDICA | HUN PART |

| Lens colour:          | Black       |
|-----------------------|-------------|
| Lens material:        | Plastic     |
| Lens illumination:    | Illuminated |
| Lens optics:          | opaque      |
| Marking symbol shape: | none        |

#### **OTHER**

| Short Description: | Lens, 17.4 mm x 12.4 mm, Illuminated, Black, Plastic |
|--------------------|------------------------------------------------------|
| Dimension:         | 17.4 mm x 12.4 mm                                    |