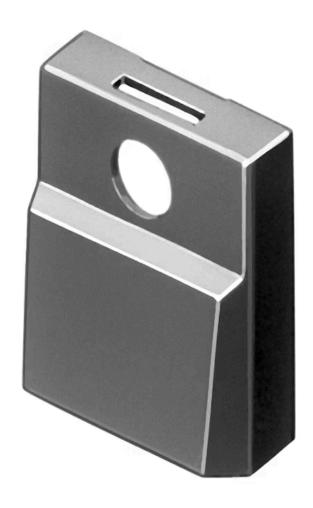

## Lens

96-

906.8

Distribution by Mouser

OTHER

## 96-906.8 Lens

| PRODUCT RANGE              |                 |
|----------------------------|-----------------|
| Product Status:            | Phase-out       |
|                            |                 |
| FRONT                      |                 |
| Front form:                | Rectangular     |
|                            |                 |
| OPERATING-/INDICATION PART |                 |
| Lens colour:               | Grey            |
| Lens material:             | Plastic         |
| Lens illumination:         | Illuminated     |
| Marking symbol shape:      | none            |
|                            |                 |
| MECHANICAL CHARACTERISTICS |                 |
| Weight:                    | 0.001 kg        |
|                            |                 |
| CERTIFICATE                |                 |
| REACH:                     | REACH compliant |
| RoHS:                      | RoHS compliant  |
|                            |                 |

**Short Description:** Lens, 17.4 mm x 12.4 mm, Illuminated, Grey, Plastic

**Dimension:** 17.4 mm x 12.4 mm

Colour RAL: 7012 RAL