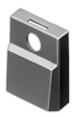

## Lens

96-

906.8

Distribution by Mouser

OTHER

## 96-906.8 Lens

| PRODUCT RANGE              |                 |
|----------------------------|-----------------|
| Product Status:            | Phase-out       |
|                            |                 |
| FRONT                      |                 |
| Front form:                | Rectangular     |
|                            |                 |
| OPERATING-/INDICATION PART |                 |
| Lens colour:               | Grey            |
| Lens material:             | Plastic         |
| Lens illumination:         | Illuminated     |
| Marking symbol shape:      | none            |
|                            |                 |
| MECHANICAL CHARACTERISTICS |                 |
| Weight:                    | 0.001 kg        |
|                            |                 |
| CERTIFICATE                |                 |
| REACH:                     | REACH compliant |
| RoHS:                      | RoHS compliant  |
|                            |                 |

**Short Description:** Lens, 17.4 mm x 12.4 mm, Illuminated, Grey, Plastic

**Dimension:** 17.4 mm x 12.4 mm

Colour RAL: 7012 RAL