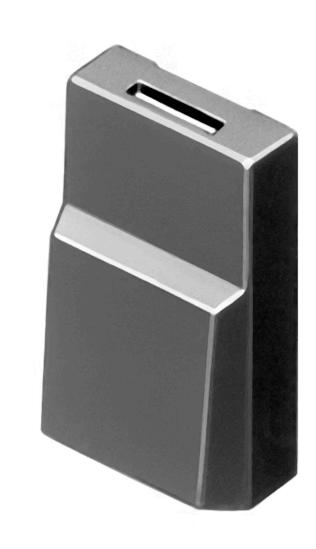

# 96-921.2 Lens

#### FRONT

| Front form: | Rectangular |
|-------------|-------------|
| Front form: | Rectangular |

#### **OPERATING-/INDICATION PART**

| Lens colour:          | Red             |
|-----------------------|-----------------|
| Lens material:        | Plastic         |
| Lens illumination:    | Non illuminated |
| Lens optics:          | opaque          |
| Marking symbol shape: | none            |

| Short Description: | Lens, 17.4 mm x 14.8 mm, Non illuminated, Red, Plastic |
|--------------------|--------------------------------------------------------|
| Dimension:         | 17.4 mm x 14.8 mm                                      |
| Colour RAL:        | 3016 RAL                                               |