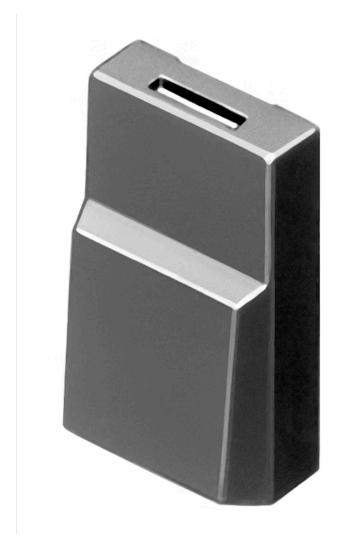

## 96-921.5 Lens

| FRONT                      |                                                          |
|----------------------------|----------------------------------------------------------|
| Front form:                | Rectangular                                              |
|                            |                                                          |
| OPERATING-/INDICATION PART |                                                          |
| Lens colour:               | Green                                                    |
| Lens material:             | Plastic                                                  |
| Lens illumination:         | Non illuminated                                          |
| Lens optics:               | opaque                                                   |
| Marking symbol shape:      | none                                                     |
|                            |                                                          |
| MECHANICAL CHARATERISTIC   |                                                          |
| Weight:                    | 0.001 kg                                                 |
|                            |                                                          |
| CERTIFICATE                |                                                          |
| REACH:                     | REACH compliant                                          |
| RoHS:                      | RoHS compliant                                           |
|                            |                                                          |
| OTHER                      |                                                          |
| Short Description:         | Lens, 17.4 mm x 14.8 mm, Non illuminated, Green, Plastic |
| Dimension:                 | 17.4 mm x 14.8 mm                                        |