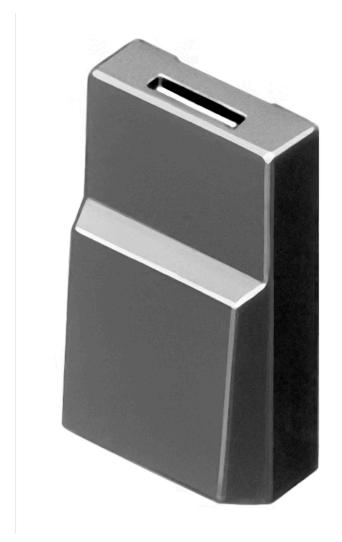

## 96-921.8 Lens

| FRONT                      |                                                         |
|----------------------------|---------------------------------------------------------|
| Front form:                | Rectangular                                             |
|                            |                                                         |
| OPERATING-/INDICATION PART |                                                         |
| Lens colour:               | Grey                                                    |
| Lens material:             | Plastic                                                 |
| Lens illumination:         | Non illuminated                                         |
| Lens optics:               | opaque                                                  |
| Marking symbol shape:      | none                                                    |
|                            |                                                         |
| MECHANICAL CHARATERISTIC   |                                                         |
| Weight:                    | 0.001 kg                                                |
|                            |                                                         |
| CERTIFICATE                |                                                         |
| REACH:                     | REACH compliant                                         |
| RoHS:                      | RoHS compliant                                          |
|                            |                                                         |
| OTHER                      |                                                         |
| Short Description:         | Lens, 17.4 mm x 14.8 mm, Non illuminated, Grey, Plastic |
| Dimension:                 | 17.4 mm x 14.8 mm                                       |