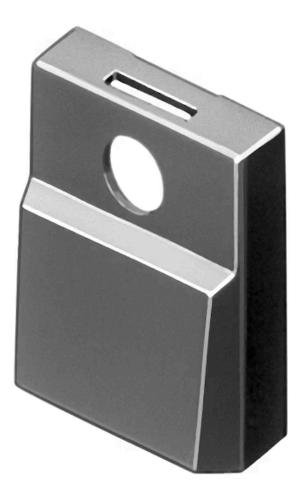

## Your product:

96-922.2 Lens

## FRONT

| Front form: Rectangular |
|-------------------------|
|-------------------------|

## **OPERATING-/INDICATION PART**

| Lens colour:          | Red         |
|-----------------------|-------------|
| Lens material:        | Plastic     |
| Lens illumination:    | Illuminated |
| Lens optics:          | opaque      |
| Marking symbol shape: | none        |

| Short Description: | Lens, 17.4 mm x 14.8 mm, Illuminated, Red, Plastic |
|--------------------|----------------------------------------------------|
| Dimension:         | 17.4 mm x 14.8 mm                                  |
| Colour RAL:        | 3016 RAL                                           |