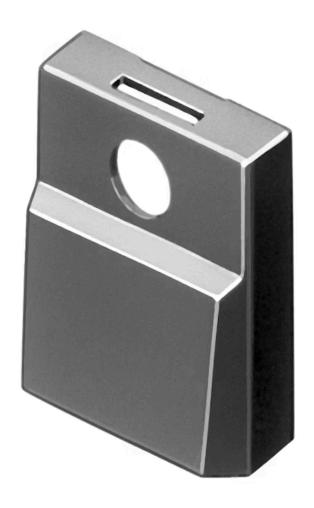

## Lens

96-

922.8

Distribution by Mouser

Colour RAL:

## 96-922.8 Lens

| FRONT                      |                                                     |
|----------------------------|-----------------------------------------------------|
| Front form:                | Rectangular                                         |
|                            |                                                     |
| OPERATING-/INDICATION PART |                                                     |
| Lens colour:               | Grey                                                |
| Lens material:             | Plastic                                             |
| Lens illumination:         | Illuminated                                         |
| Lens optics:               | opaque                                              |
| Marking symbol shape:      | none                                                |
|                            |                                                     |
| MECHANICAL CHARATERISTIC   |                                                     |
| Weight:                    | 0.001 kg                                            |
|                            |                                                     |
| CERTIFICATE                |                                                     |
| REACH:                     | REACH compliant                                     |
| RoHS:                      | RoHS compliant                                      |
|                            |                                                     |
| OTHER                      |                                                     |
| Short Description:         | Lens, 17.4 mm x 14.8 mm, Illuminated, Grey, Plastic |
| Dimension:                 | 17.4 mm x 14.8 mm                                   |