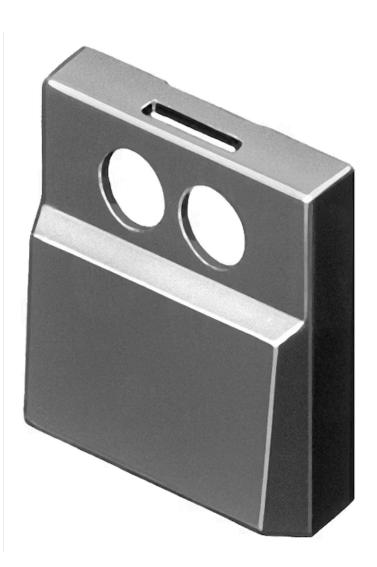

# 96-927.8 Lens

### FRONT

| Front form: | Rectangular |
|-------------|-------------|
|             |             |

#### **OPERATING-/INDICATION PART**

| Lens colour:          | Grey        |
|-----------------------|-------------|
| Lens material:        | Plastic     |
| Lens illumination:    | Illuminated |
| Lens optics:          | opaque      |
| Marking symbol shape: | none        |

| Short Description: | Lens, 17.4 mm x 14.8 mm, Illuminated, Grey, Plastic |
|--------------------|-----------------------------------------------------|
| Dimension:         | 17.4 mm x 14.8 mm                                   |
| Colour RAL:        | 7012 RAL                                            |