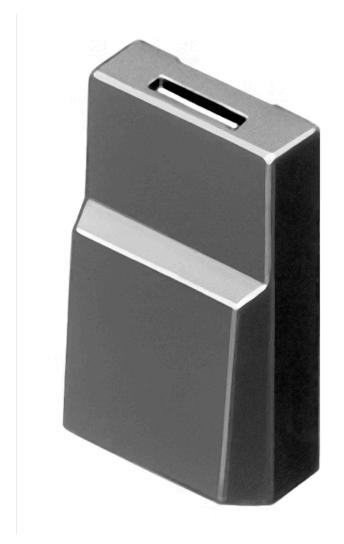

## 96-931.0 Lens

| PRODUCT RANGE              |                 |
|----------------------------|-----------------|
| Product Status:            | Phase-out       |
|                            |                 |
| FRONT                      |                 |
| Front form:                | Square          |
|                            |                 |
| OPERATING-/INDICATION PART |                 |
| Lens colour:               | Black           |
| Lens material:             | Plastic         |
| Lens illumination:         | Non illuminated |
| Lens optics:               | opaque          |
| Marking symbol shape:      | none            |
|                            |                 |
| MECHANICAL CHARACTERISTICS |                 |
| Weight:                    | 0.001 kg        |
|                            |                 |
| CERTIFICATE                |                 |
| REACH:                     | REACH compliant |
| RoHS:                      | RoHS compliant  |
|                            |                 |

**OTHER** 

**Short Description:** Lens, 17.4 mm x 17.4 mm, Non illuminated, Black, Plastic

Dimension: 17.4 mm x 17.4 mm Colour RAL:

9011 RAL