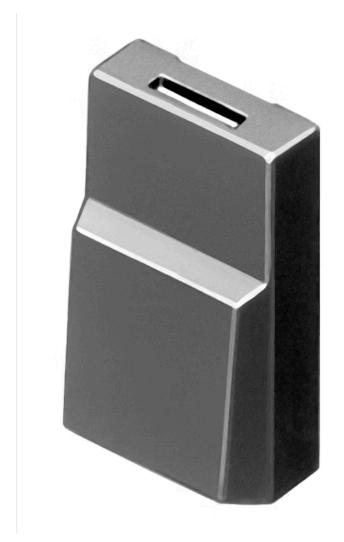

## 96-931.8 Lens

| FRONT                      |                           |
|----------------------------|---------------------------|
| Front form:                | Square                    |
|                            |                           |
| OPERATING-/INDICATION PART |                           |
| Lens colour:               | Grey                      |
| Lens material:             | Plastic                   |
| Lens illumination:         | Non illuminated           |
| Lens optics:               | opaque                    |
| Marking symbol shape:      | none                      |
|                            |                           |
| MECHANICAL CHARATERISTIC   |                           |
| Weight:                    |                           |
| Weight.                    | 0.001 kg                  |
| weight.                    | 0.001 kg                  |
| CERTIFICATE                | 0.001 kg                  |
|                            | 0.001 kg  REACH compliant |
| CERTIFICATE                |                           |
| CERTIFICATE REACH:         | REACH compliant           |
| CERTIFICATE REACH:         | REACH compliant           |

17.4 mm x 17.4 mm

7012 RAL