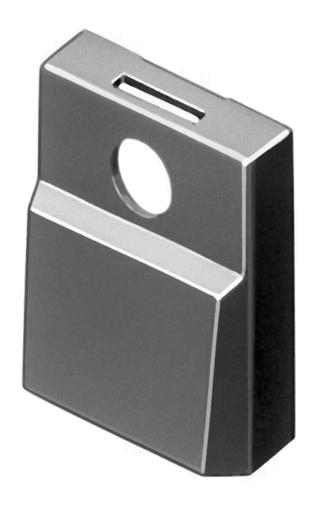

## 96-932.0 Lens

| PRODUCT RANGE              |                 |
|----------------------------|-----------------|
| Product Status:            | Phase-out       |
|                            |                 |
| FRONT                      |                 |
| Front form:                | Square          |
|                            |                 |
| OPERATING-/INDICATION PART |                 |
| Lens colour:               | Black           |
| Lens material:             | Plastic         |
| Lens illumination:         | Illuminated     |
| Lens optics:               | opaque          |
| Marking symbol shape:      | none            |
|                            |                 |
| MECHANICAL CHARACTERISTICS |                 |
| Weight:                    | 0.001 kg        |
|                            |                 |
| CERTIFICATE                |                 |
| REACH:                     | REACH compliant |
| RoHS:                      | RoHS compliant  |
|                            |                 |
| OTHER                      |                 |

Lens, 17.4 mm x 17.4 mm, Illuminated, Black, Plastic

17.4 mm x 17.4 mm

Colour RAL:

9011 RAL