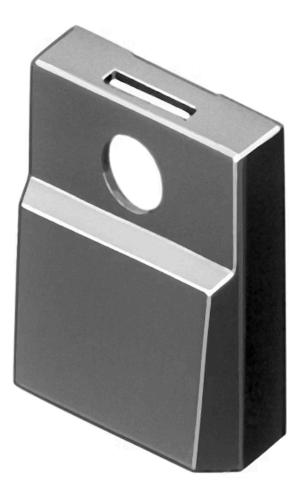

## 96-932.5 Lens

**PRODUCT RANGE** 

| Product Status: | Phase-out |
|-----------------|-----------|
|                 |           |
| FRONT           |           |
| Front form:     | Square    |

**OPERATING-/INDICATION PART** 

| Lens colour:          | Green       |
|-----------------------|-------------|
| Lens material:        | Plastic     |
| Lens illumination:    | Illuminated |
| Lens optics:          | opaque      |
| Marking symbol shape: | none        |

## OTHER

| Short Description: | Lens, 17.4 mm x 17.4 mm, Illuminated, Green, Plastic |
|--------------------|------------------------------------------------------|
| Dimension:         | 17.4 mm x 17.4 mm                                    |