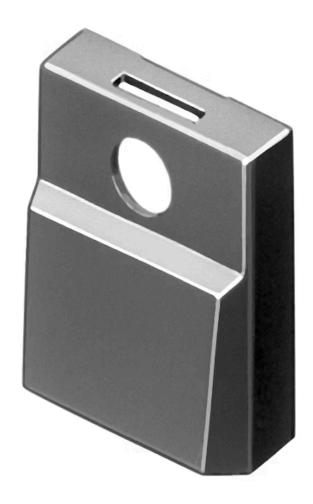

## Lens

96-

932.8

Colour RAL:

## 96-932.8 Lens

| FRONT                      |                                                     |
|----------------------------|-----------------------------------------------------|
| Front form:                | Square                                              |
|                            |                                                     |
| OPERATING-/INDICATION PART |                                                     |
| Lens colour:               | Grey                                                |
| Lens material:             | Plastic                                             |
| Lens illumination:         | Illuminated                                         |
| Lens optics:               | opaque                                              |
| Marking symbol shape:      | none                                                |
|                            |                                                     |
| MECHANICAL CHARATERISTIC   |                                                     |
| Weight:                    | 0.001 kg                                            |
|                            |                                                     |
| CERTIFICATE                |                                                     |
| REACH:                     | REACH compliant                                     |
| RoHS:                      | RoHS compliant                                      |
|                            |                                                     |
| OTHER                      |                                                     |
| Short Description:         | Lens, 17.4 mm x 17.4 mm, Illuminated, Grey, Plastic |
| Dimension:                 | 17.4 mm x 17.4 mm                                   |

7012 RAL