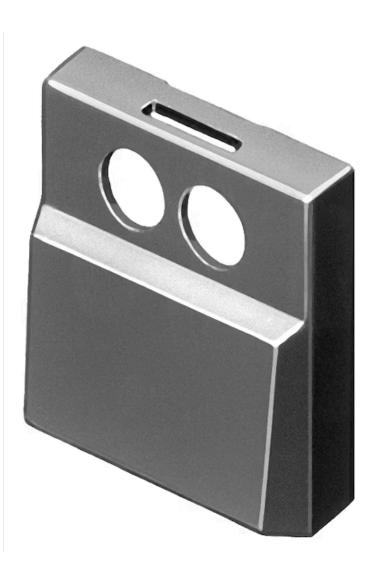

## 96-933.8 Lens

**PRODUCT RANGE** 

| Product Status: | Phase-out |
|-----------------|-----------|
|                 |           |

FRONT

| <b>OPERATING-/INDICATION</b> | PART |
|------------------------------|------|
|                              |      |

| Lens colour:          | Grey        |
|-----------------------|-------------|
| Lens material:        | Plastic     |
| Lens illumination:    | Illuminated |
| Lens optics:          | opaque      |
| Marking symbol shape: | none        |

## OTHER

| Short Description: | Lens, 17.4 mm x 17.4 mm, Illuminated, Grey, Plastic |
|--------------------|-----------------------------------------------------|
| Dimension:         | 17.4 mm x 17.4 mm                                   |