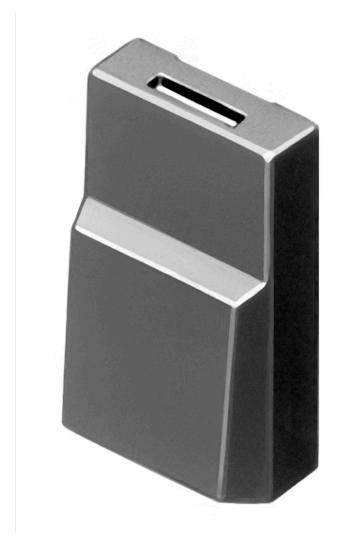

## Lens

96-

935.0

## 96-935.0 Lens

| PRODUCT RANGE              |                 |
|----------------------------|-----------------|
| Product Status:            | Phase-out       |
|                            |                 |
| FRONT                      |                 |
| Front form:                | Square          |
|                            |                 |
| OPERATING-/INDICATION PART |                 |
|                            |                 |
| Lens colour:               | Black           |
| Lens material:             | Plastic         |
| Lens illumination:         | Non illuminated |
| Lens optics:               | opaque          |
| Marking symbol shape:      | none            |
|                            |                 |
| MECHANICAL CHARACTERISTICS |                 |
| Weight:                    | 0.001 kg        |
|                            |                 |
| CERTIFICATE                |                 |
| REACH:                     | REACH compliant |
| RoHS:                      | RoHS compliant  |
|                            | complaint       |
|                            |                 |

**OTHER** 

**Short Description:** Lens, 17.4 mm x 17.4 mm, Non illuminated, Black, Plastic

Dimension: 17.4 mm x 17.4 mm Colour RAL:

9011 RAL