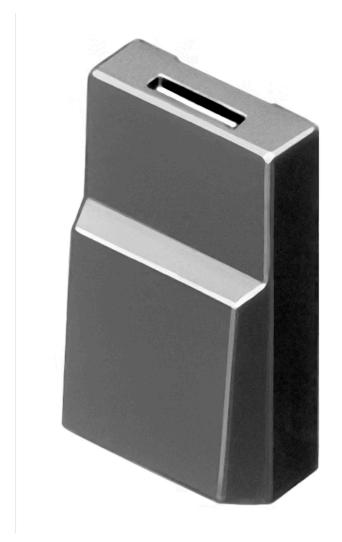

## 96-935.8 Lens

| FRONT                      |                                                         |
|----------------------------|---------------------------------------------------------|
| Front form:                | Square                                                  |
|                            |                                                         |
| OPERATING-/INDICATION PART |                                                         |
| Lens colour:               | Grey                                                    |
| Lens material:             | Plastic                                                 |
| Lens illumination:         | Non illuminated                                         |
| Lens optics:               | opaque                                                  |
| Marking symbol shape:      | none                                                    |
|                            |                                                         |
| MECHANICAL CHARATERISTIC   |                                                         |
| Weight:                    | 0.001 kg                                                |
|                            |                                                         |
| CERTIFICATE                |                                                         |
| REACH:                     | REACH compliant                                         |
| RoHS:                      | RoHS compliant                                          |
|                            |                                                         |
| OTHER                      |                                                         |
| Short Description:         | Lens, 17.4 mm x 17.4 mm, Non illuminated, Grey, Plastic |
| Dimension:                 | 17.4 mm x 17.4 mm                                       |