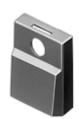

## 96-936.0 Lens

**PRODUCT RANGE** 

| Product Status:            | Phase-out   |
|----------------------------|-------------|
| FRONT<br>Front form:       | Square      |
| OPERATING-/INDICATION PART |             |
| Lens colour:               | Black       |
| Lens material:             | Plastic     |
| Lens illumination:         | Illuminated |
| Lens optics:               | opaque      |

## OTHER

| Short Description: | Lens, 17.4 mm x 17.4 mm, Illuminated, Black, Plastic |
|--------------------|------------------------------------------------------|
| Dimension:         | 17.4 mm x 17.4 mm                                    |