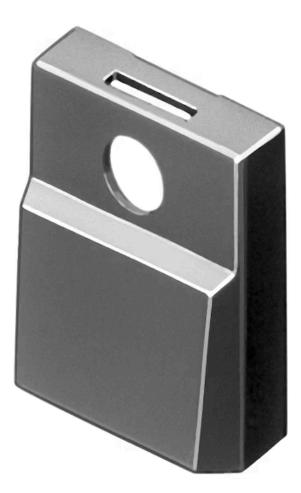

## 96-936.0 Lens

**PRODUCT RANGE** 

| Product Status:            | Phase-out   |
|----------------------------|-------------|
| FRONT<br>Front form:       | Square      |
| OPERATING-/INDICATION PART |             |
| Lens colour:               | Black       |
| Lens material:             | Plastic     |
| Lens illumination:         | Illuminated |
| Lens optics:               | opaque      |

## OTHER

| Short Description: | Lens, 17.4 mm x 17.4 mm, Illuminated, Black, Plastic |
|--------------------|------------------------------------------------------|
| Dimension:         | 17.4 mm x 17.4 mm                                    |